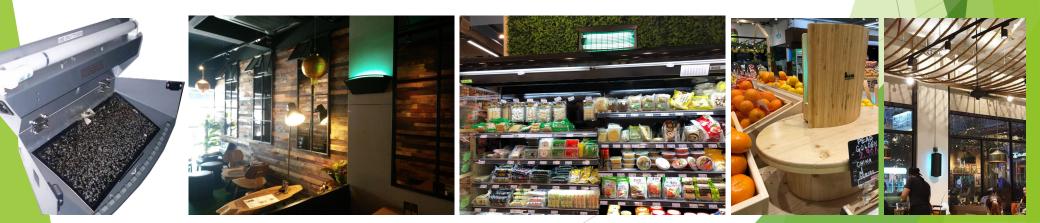

## IKAWA PROFESSIONAL INSECTS LIGHT TRAP EQUIPMENTS IKAWA PRO IK-TAC700 Ideal for café/ lounge/ dining area/bar/restaurants

530mm (L)

IKAWA PROFESSIONAL INSECTS LIGHT TRAP MODEL IK-TAC700 is the perfect solution to fly problems in restaurants. Flying insects are attracted to the high-intensity Synergetic UV light and are captured by the adhesive board hidden inside.

Ideal for large lobbies, bars and dining areas, IK-TAC700 keeps insects hidden from view, allowing ultimate discretion in sensitive areas. This wall-mounted design fly trap can be installed up to a maximum of 6 feet. It is specially designed for easy maintenance and its white powder coated steel makes the v) unit more durable and long lasting.

IK-TAC700 is more hygienic, easy to maintain compared to the traditional electric zappers which kills insects then spread infection into our air as well as hiding all trapped insects in plain sight. Our mission is to bring the most hygienic ways to prevent the flying insects fragmented showering viruses and bacteria to your diner-patrons.