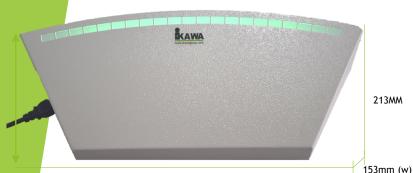

## Technical Specification:

| Dimension                    | 530mm x 153mm x 210 mm              |
|------------------------------|-------------------------------------|
| UV Tube                      | 1 pc x 15-watt Synergetic UV-A Tube |
| Coverage Area                | Up to 40sqm                         |
| Electrical Input Consumption | 220-240V                            |
| Wire Cable Length            | 1.8 meter                           |
| Weight                       | 2.8 kg                              |
| Adhesive Paper Size          | 355mm x 160mm                       |
| Finish                       | Mild Steel or Powder Coated Steel   |
| Color                        | White / Black                       |