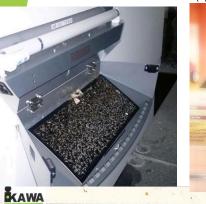

## IKAWA PROFESSIONAL INSECTS LIGHT TRAP EQUIPMENTS PRODUCT FEATURES

- IK-TAC fly traps attract flying insects by emitting UV light at 368-540 nanometres, the optimum wavelength for insect attraction.
- Attracted into the IKAWA Light trap unit insects are entrapped on a glueboard discretely hidden within it.
- Hygienic, clean and easy to replace glueboard
- Noiseless, odorless and highly effective!

IK-TAC700 is more hygienic, easy to maintain compared to the traditional electric zappers which kills insects then spread infection into our air as well as hiding all trapped insects in plain sight. Our mission is to bring the most hygienic ways to prevent the flying insects fragmented showering viruses and bacteria to your diner-patrons.