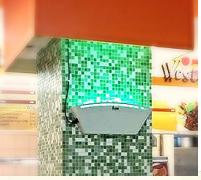

## IKAWA PROFESSIONAL INSECTS LIGHT TRAP EQUIPMENTS IKAWA PRO IK-TAC700 Ideal for café/ lounge/ dining area/bar/restaurants

530mm (L)

IKAWA PROFESSIONAL INSECTS LIGHT TRAP MODEL IK-TAC700 is the perfect solution to fly problems in restaurants. Flying insects are attracted to the high-intensity Synergetic UV light and are captured by the adhesive board hidden inside.

Ideal for large lobbies, bars and dining areas, IK-TAC700 keeps insects hidden from view, allowing ultimate discretion in sensitive areas. This wall-mounted design fly trap can be installed up to a maximum of 6 feet. It is specially designed for easy maintenance and its white powder coated steel makes the v) unit more durable and long lasting.