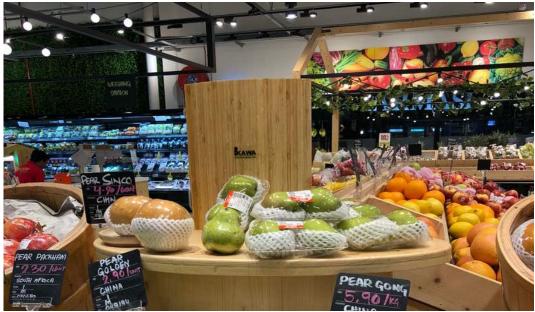

## IKAWA PROFESSIONAL INSECTS LIGHT TRAP EQUIPMENTS IKAWA PESTWEST SUNBURST NATURALE Ideal for Bars/ Bistro / Dining / Restaurants / Café / Bakery / Japanese Restaurants

Designed for front-of-house areas where fly control should be hidden from view, the elegant and decorative design is not just eco-friendly but having high capability to conceal the glue board and eliminate insects. Discreet, stylish and environmentally responsible, IKAWA Sunburst Naturale [IK-SUN-NAT] is ideal for hotels, restaurants, bars, and retail shops without having to compromise on design.

This bamboo units can be placed on a tabletop or mounted on the wall.

High performance and safety, 100% European technology and higher initial UVA output at 365nm more durable output

- Ultimate performance maximum attraction 40% more powerful & 100% more effective than standard BL UV lamps
- \* Maximum output and minimum reduction in UVA light output over one year
- Maximum UV transmission for better attraction performance and reduced light loss
- Quantum lamps are 100% lead free