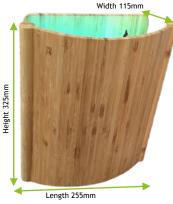

|      | Dimension:                | 325 x 255 x 115 mm          |
|------|---------------------------|-----------------------------|
|      | Weight:                   | 2 Kgs                       |
| 1/10 | Coverage:                 | 35 m2                       |
|      | Electrical Input Voltage: | 220 - 240V                  |
|      | UV Tubes:                 | 1 x 20 Watt BL compact tube |
|      | Warranty:                 | 3 Years                     |
|      | GLUEBOARD                 |                             |
|      | Glue board Size:          | 250 x 243 mm                |
|      | Material:                 | Art Card                    |
|      | Shelf Life:               | >60 days under UV Rays      |

TECHNICAL SPECIFICATIONS: