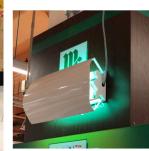

## SUBWAY. OPEN

XAWA

| for additional UV reflection, especially when<br>suspended from ceiling |                       |  |
|-------------------------------------------------------------------------|-----------------------|--|
| TECHNICAL SPECIFICATIONS:                                               |                       |  |
| imension:                                                               | 521mm x 225mm x 157mm |  |
| /eight:                                                                 | 3.3 Kgs               |  |
| overage:                                                                | 80 m²                 |  |
| ectrical Input Voltage:                                                 | 220 - 240V            |  |

- Ideal for large lobbies, bars, dining areas and groceries areas, the Uplighter is silent in operation, with caught insects hidden from view.
- Ideal for front of house
  applications
- Simple Glue board and tube replacement
- High efficacy UV tubes
- Robust Construction
- Noiseless, Odourless, Safety and Hygiene.
- Easy to maintenance