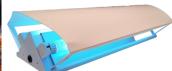

Designed for commercial use, with high quality standard size Glue Board and 2 pcs of Black Light tubes of 15 watts

each. A low height design that can be mounted any where, vertically or horizontally. Highly recommended to install as Wall Mounted. It comes with mirrored inner reflector and back-plates

reflectors for a much brighter and bigger UV aura to

Mirror-finished reflectors inside lamp body

Add on mirror-finished side-reflector plates

for higher reflected UV aura
 Strong adhesive that grasps insects