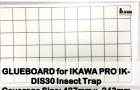

attract flies.

Specifications:

|               | Dimension:                | 521mm x 225mm x 157mm            |
|---------------|---------------------------|----------------------------------|
| 1             | Weight:                   | 3.3 Kgs                          |
|               | Coverage:                 | 80 m <sup>2</sup>                |
|               | Electrical Input Voltage: | 220 - 240V                       |
| H             | UV Tubes:                 | 2pcs x 15 Watts FT15 Black Light |
|               | Warranty:                 | 2 Years                          |
|               | GLUEBOARD                 |                                  |
| AWA           | Glue board Size:          | 527mm x 243mm                    |
| -             | Material:                 | Art Card                         |
|               | Shelf Life:               | >60 days under UV Rays           |
| <b>&lt;</b> - |                           |                                  |