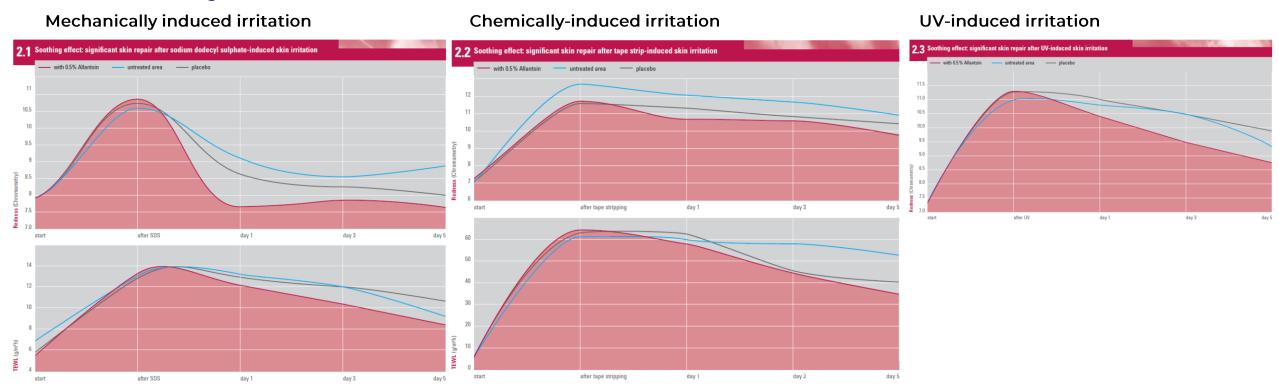

#### Gentle on the hand

Contains Allantoin (extracted from comfrey leaves) which nourishes and soothes the skin. Dermatologically tested.

Allantoin acts as skin-soothing and moisture regulating agent. Possesses anti-inflammatory and cell renewal properties

#### Allantoin's Soothing Effect:

HOME ABOUT NPRA >

INFORMATION ~

CONSUMERS ~

HEALTH PROFESSIONALS >

INDUSTRY