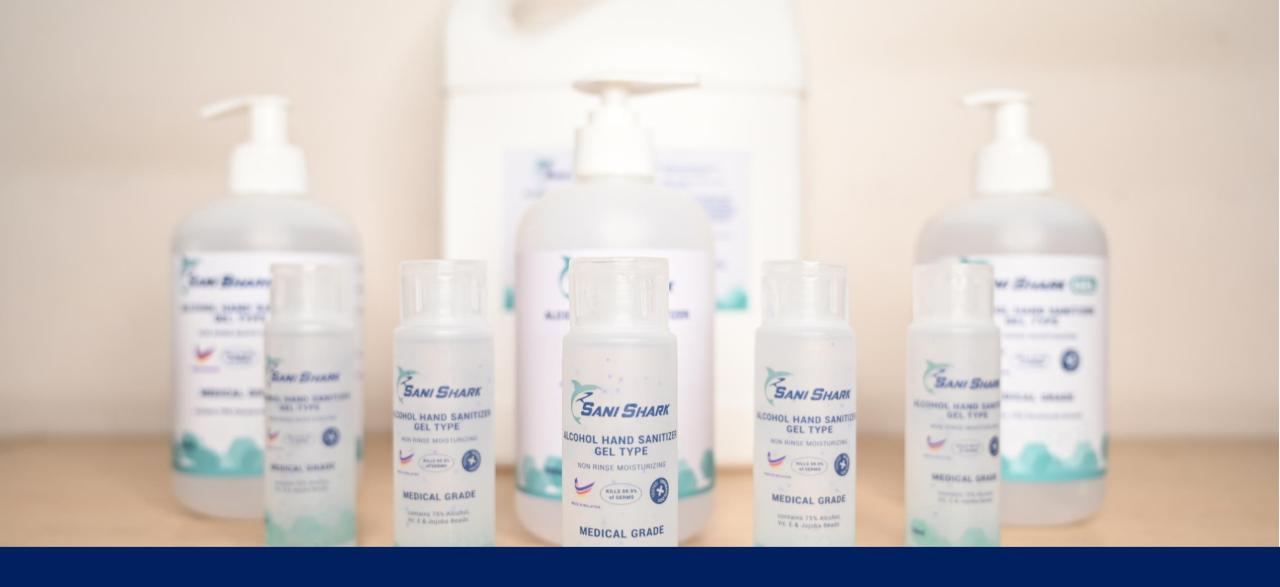

#### Alcohol Based Hand Sanitizer & Disinfectant - SaniShark™ Sanitizer

(liquid)

(gel)

5L

#### Alcohol Based Hand Sanitizer & Disinfectant - SaniShark<sup>TM</sup> Sanitizer