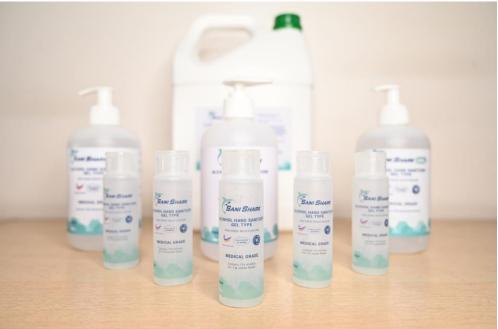

### Our Presence In Market

Pharmaceutical companies

**Major Pharmacy Chain** 

**Grab Platform** 

МОН

Banks

Retail

Alcohol Based Hand Sanitizer & Disinfectant - SaniShark<sup>TM</sup> Sanitizer

#### Alcohol Based Hand Sanitizer & Disinfectant - SaniShark™ Sanitizer

(liquid)

(gel)

5L

#### Alcohol Based Hand Sanitizer & Disinfectant - SaniShark<sup>TM</sup> Sanitizer