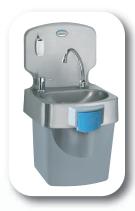

## **ONE-PIECE WASH BASIN**

Comes in 2 versions:

#### KNEE-OPERATED

Push button positioned on front panel.

This recess allows straightforward installation of the wash basin, regardless of the room taken up by the water inlet and evacuation pipes.

| TS 2000N knee-operated:                                       | Ref.               | Overall dim.                     |
|---------------------------------------------------------------|--------------------|----------------------------------|
| TS 2000N with bin and nail brush                              | 806 321            | 400 x 440 x 755                  |
| TS 2000N with bin and nail brush<br>+ soap dispenser (500 ml) | 806 322            | 400 x 440 x 755                  |
| TS 2000N with bin and nail brush<br>+ soap dispenser pump     | 806 324            | 400 x 440 x 755                  |
| Soap dispenser 500 ml<br>Electronic soap dispenser 1250 ml    | 230 469<br>230 470 | 95 x 95 x 165<br>100 x 125 x 190 |