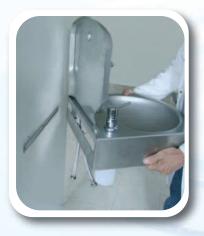

# EASIER INSTALLATION

Thanks to the fixing strip at the rear of the splash back. Fitters simply fit the wash basin on the strip previously fixed to the wall with 3 screws. The tap can be assembled either before or after the bowl is installed.