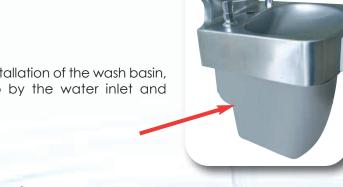

#### KNEE-OPERATED

Push button positioned on front panel.

This recess allows straightforward installation of the wash basin, regardless of the room taken up by the water inlet and evacuation pipes.