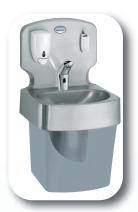

## **ONE-PIECE WASH BASIN**

Comes in 2 versions:

#### WITH ELECTRONIC CONTROL

Infra red detection cell. Robust and reliable French-made tap.

| TS 2000N with electronic control:                                        | Ref.    | Overall dim.<br>I x W x h (mm) |
|--------------------------------------------------------------------------|---------|--------------------------------|
| TS 2000N with bin and nail brush                                         | 806 301 | 400 x 400 x 755                |
| TS 2000N with bin and nail brush<br>+ soap dispenser (500 ml)            | 806 302 | 400 x 400 x 755                |
| TS 2000N with bin and nail brush<br>+ electronic soap dispenser(1250 ml) | 806 303 | 400 x 400 x 755                |
| TS 2000N with bin and nail brush<br>+ soap dispenser pump                | 806 304 | 400 x 400 x 755                |