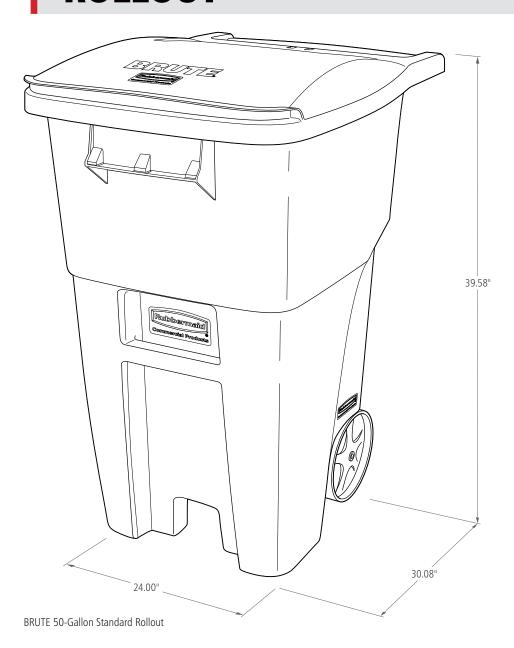

## BRUTE STANDARD ROLLOUT

## **BRUTE ROLLOUT**

| SKU #        | DESCRIPTION                | COLOR | CAPACITY | LENGTH | WIDTH | HEIGHT | WEIGHT | PACK SIZE |
|--------------|----------------------------|-------|----------|--------|-------|--------|--------|-----------|
|              |                            |       | GAL      | IN     | IN    | IN     | LB     |           |
| 1971941      | BRUTE 32G STANDARD ROLLOUT | GRAY  | 32G      | 28.56  | 20.62 | 37.16  | 17.00  | 2         |
| 1971943      | BRUTE 32G STANDARD ROLLOUT | BLUE  | 32G      | 28.56  | 20.62 | 37.16  | 17.00  | 2         |
| FG9W2700GRAY | BRUTE 50G STANDARD ROLLOUT | GRAY  | 50G      | 30.08  | 24.00 | 39.58  | 25.00  | 2         |
| FG9W2700BLUE | BRUTE 50G STANDARD ROLLOUT | BLUE  | 50G      | 30.08  | 24.00 | 39.58  | 25.00  | 2         |
| FG9W2100GRAY | BRUTE 65G STANDARD ROLLOUT | GRAY  | 65G      | 32.33  | 25.33 | 44.74  | 33.50  | 1         |
| FG9W2173BLUE | BRUTE 65G STANDARD ROLLOUT | BLUE  | 65G      | 32.33  | 25.33 | 44.74  | 33.50  | 1         |
| FG9W2200GRAY | BRUTE 95G STANDARD ROLLOUT | GRAY  | 95G      | 37.15  | 28.60 | 46.02  | 38.50  | 1         |
| FG9W2273BLUE | BRUTE 95G STANDARD ROLLOUT | BLUE  | 95G      | 37.15  | 28.60 | 46.02  | 38.50  | 1         |