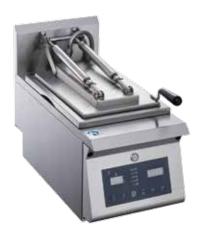

## COUNTERTOP ELECTRIC DUMPLING GRIDDLE

PYJ-01 / PYJ-02

PYJ-01

PYJ-02

## | Specifications

-PYJ-01 -

Built-in-spring cylinder support make hood(s) lift up easily.

| Model               | PYJ-01             | PYJ-02          |
|---------------------|--------------------|-----------------|
| Voltage & Frequency | 220-240V~, 50/60Hz |                 |
| Power               | 3kW                | 6kW             |
| Dimension (mm)      | 285 x 624 x 437    | 570 x 624 x 437 |
| IP Rating           | IPX3               |                 |