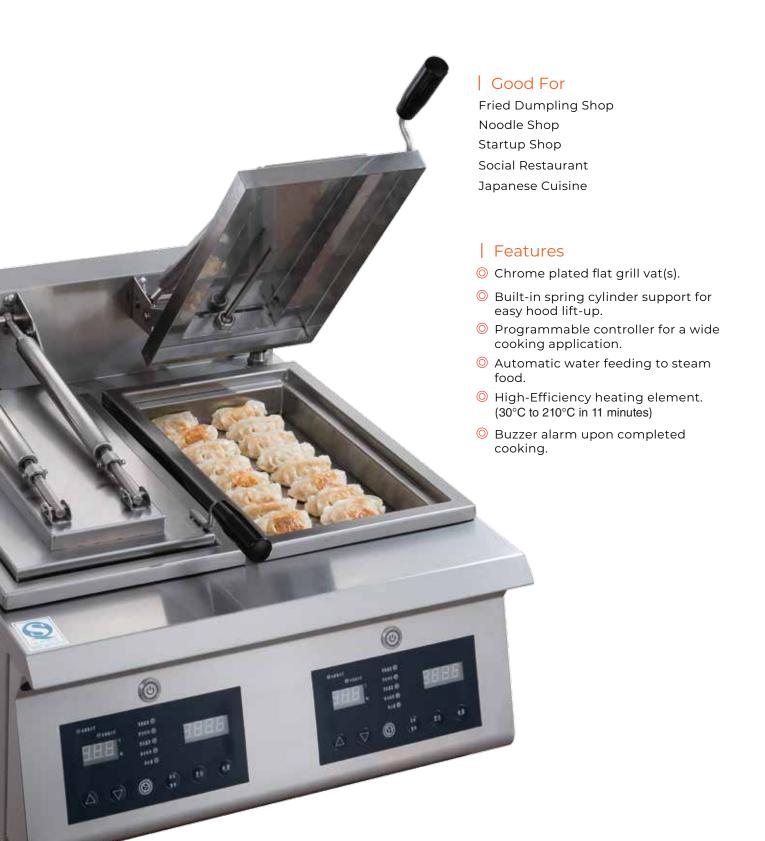

## Electric Dumpling Griddle

Cook various types of dumplings, buns and meat with ease. Maximize value without compromising performance or efficiency.

## | Specifications

-PYJ-01 -

Built-in-spring cylinder support make hood(s) lift up easily.

| Model               | PYJ-01             | PYJ-02          |
|---------------------|--------------------|-----------------|
| Voltage & Frequency | 220-240V~, 50/60Hz |                 |
| Power               | 3kW                | 6kW             |
| Dimension (mm)      | 285 x 624 x 437    | 570 x 624 x 437 |
| IP Rating           | IPX3               |                 |