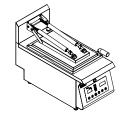

## Electric Dumpling Griddle

Cook various types of dumplings, buns and meat with ease. Maximize value without compromising performance or efficiency.



## COUNTERTOP ELECTRIC DUMPLING GRIDDLE

PYJ-01 / PYJ-02



PYJ-01



PYJ-02

## | Specifications









-PYJ-01 -





Built-in-spring cylinder support make hood(s) lift up easily.

| Model               | PYJ-01             | PYJ-02          |
|---------------------|--------------------|-----------------|
| Voltage & Frequency | 220-240V~, 50/60Hz |                 |
| Power               | 3kW                | 6kW             |
| Dimension (mm)      | 285 x 624 x 437    | 570 x 624 x 437 |
| IP Rating           | IPX3               |                 |

| Model                        | PYJ-01/02Default | PYJ-01/02Range |
|------------------------------|------------------|----------------|
| Pre-heating Temperature (°C) | 210              | 50 - 250       |
| Cooking Time                 | 5:40             | 00:30 - 30:00  |
| Cooking Temperature (°C)     | 205              | 50 - 250