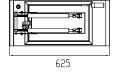

## | Specifications

-PYJ-01 -

Built-in-spring cylinder support make hood(s) lift up easily.

| Model               | PYJ-01             | PYJ-02          |
|---------------------|--------------------|-----------------|
| Voltage & Frequency | 220-240V~, 50/60Hz |                 |
| Power               | 3kW                | 6kW             |
| Dimension (mm)      | 285 x 624 x 437    | 570 x 624 x 437 |
| IP Rating           | IPX3               |                 |