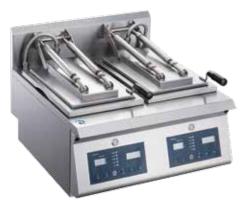

## COUNTERTOP ELECTRIC DUMPLING GRIDDLE

PYJ-01 / PYJ-02

PYJ-01

PYJ-02

## | Specifications

-PYJ-01 -

Built-in-spring cylinder support make hood(s) lift up easily.

| Model               | PYJ-01             | PYJ-02          |
|---------------------|--------------------|-----------------|
| Voltage & Frequency | 220-240V~, 50/60Hz |                 |
| Power               | 3kW                | 6kW             |
| Dimension (mm)      | 285 x 624 x 437    | 570 x 624 x 437 |
| IP Rating           | IPX3               |                 |