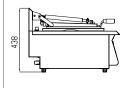

## | Specifications

-PYJ-01 -

Built-in-spring cylinder support make hood(s) lift up easily.

| Model               | PYJ-01             | PYJ-02          |
|---------------------|--------------------|-----------------|
| Voltage & Frequency | 220-240V~, 50/60Hz |                 |
| Power               | 3kW                | 6kW             |
| Dimension (mm)      | 285 x 624 x 437    | 570 x 624 x 437 |
| IP Rating           | IPX3               |                 |