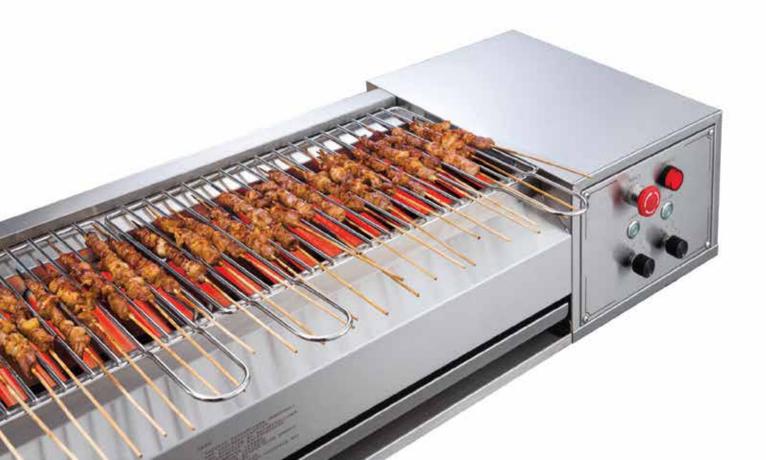

# Electric Countertop Grill

Accurate and perfect control of heating output. Compact control box for a larger cooking area. Use with a ventilation hood.

#### | Good For

Barbeque Stalls Startup Shop Chain Stores Social Restaurant Japanese Cuisine Roast Fish

#### | Features

⊙ Full stainless steel structure.

- O Compact control box frees up more space for grilling.
- O Heating power output controlled by SCR regulator.
- Energy-saving twin independent heating systems during non-peak service period.
- ⊙ Two independent oil pans.
- ◎ 2" stainless steel adjustable legs.