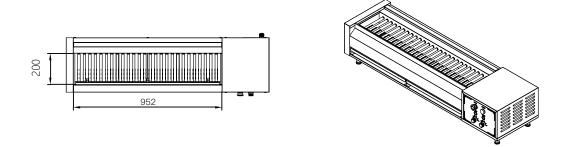

### | Specifications

| Model               | PYC-02                |
|---------------------|-----------------------|
| Voltage & Frequency | 380-415V 3N~, 50/60Hz |
| Power               | 0~10.4kW              |
| Dimension (mm)      | 1300 x 350 x 277      |
| IP Rating           | IPX3                  |