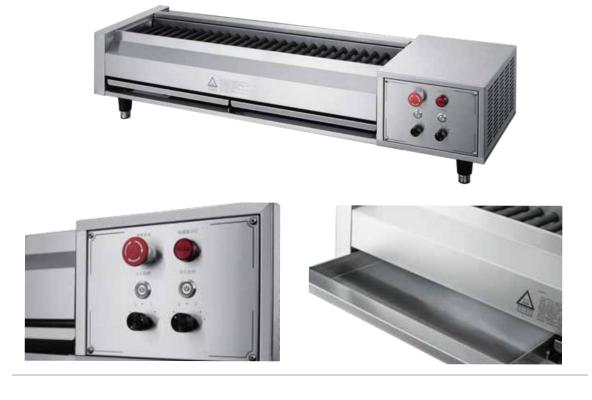

#### | Features

⊙ Full stainless steel structure.

- O Compact control box frees up more space for grilling.
- O Heating power output controlled by SCR regulator.
- Energy-saving twin independent heating systems during non-peak service period.
- ⊙ Two independent oil pans.
- ◎ 2" stainless steel adjustable legs.

## **ELECTRIC GRILL**

PYC-02