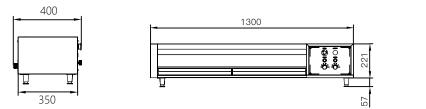

### | Specifications

| Model               | PYC-02                |
|---------------------|-----------------------|
| Voltage & Frequency | 380-415V 3N~, 50/60Hz |
| Power               | 0~10.4kW              |
| Dimension (mm)      | 1300 x 350 x 277      |
| IP Rating           | IPX3                  |