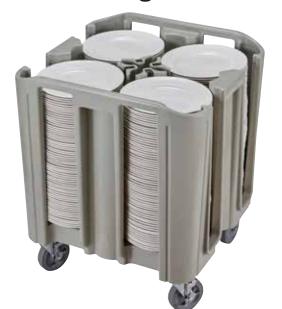

## Compact Adjustable Dish Caddy S - Series Column Configurations

Column Storage Height: 20<sup>1</sup>/<sub>2</sub>" (52,1 cm)

Storage Capacity: Up to 70 plates per column based on plate size and style.