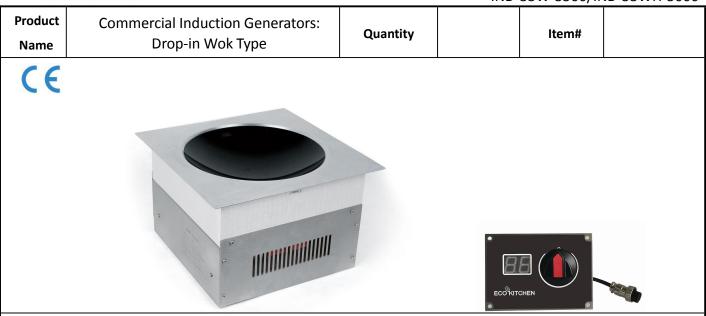

## Commercial Induction Generators: Drop-in Wok Type IND-33W-3500/IND-33WH-5000

## **Standard Features**

- Compact Design, Easy to Install
- Over 90% energy efficiency rate .
- Simple control: use the power control knob to switch on/off,
- Turn the power control knob to make step-less power regulation
- In case of error, LED lamp will blink error codes enabling user to diagnose and correct minor problems
- Internal cooling fan to keep internal electronics cool
- Automatic pan detection provides instant energy transmission to pan and automatic switch off when pan is not present.
- Automatic power adjustment when ambient temperature rises too high or in case of empty pan heating to prevent overheating
- Easy to clean high-impact glass-ceramic top surface