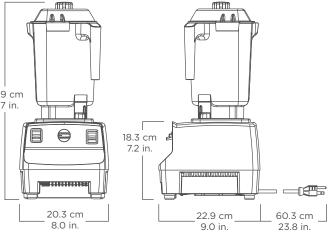

### **Product Specifications**

| Drink Machine Advance®                                                                    |                                                                                                                                                                       | 10199    |         |
|-------------------------------------------------------------------------------------------|-----------------------------------------------------------------------------------------------------------------------------------------------------------------------|----------|---------|
| Item Number:                                                                              | 10199                                                                                                                                                                 |          |         |
| Motor:                                                                                    | ≈2 peak output horsepower motor                                                                                                                                       |          |         |
| Electrical:                                                                               | 220 - 240 V, 50/60 Hz, 1000 - 1200 W                                                                                                                                  |          |         |
| Pack:                                                                                     | Includes Drink Machine Advance with<br>0.9 L high-impact, clear/stackable<br>Advance® container, complete with<br>Advance blade assembly and lid,<br>and silver base. | 44.9 cm  |         |
| Net Weight:                                                                               | 5.5 kg (6.8 kg with box)                                                                                                                                              | 17.7 in. |         |
| Dimensions:                                                                               | 44.9 x 20.3 x 22.9 cm (H x W x D)                                                                                                                                     |          | 18.3 cm |
| Warranty: Please contact your authorised Vitamix<br>distributor for warranty information. |                                                                                                                                                                       |          |         |