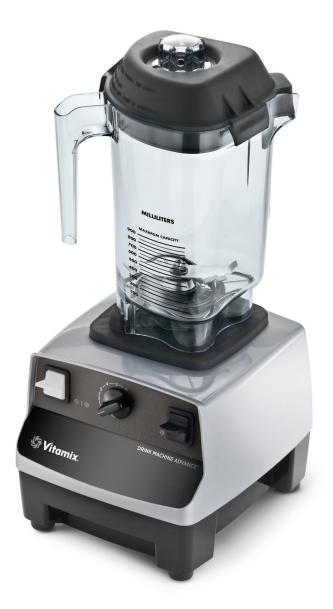

### **Smart Product Design**

- 6 optimised programmes and automatic shut-off means you can turn it on, walk away, and achieve consistent results
- Pulse control quickly refreshes drinks for efficiency
- Advance<sup>®</sup> container creates faster, smoother pouring and has a longer blade life resulting in time and cost savings along with improved customer experience
- Advanced motor is designed to resist overheating when blending extra-thick ingredients resulting in cooler operation and enhanced reliability during peak hours of operation

### **Product Specifications**

| Drink Machine Advance®                                                                    |                                                                                                                                                                       | 10199    |         |
|-------------------------------------------------------------------------------------------|-----------------------------------------------------------------------------------------------------------------------------------------------------------------------|----------|---------|
| Item Number:                                                                              | 10199                                                                                                                                                                 |          |         |
| Motor:                                                                                    | ≈2 peak output horsepower motor                                                                                                                                       |          |         |
| Electrical:                                                                               | 220 - 240 V, 50/60 Hz, 1000 - 1200 W                                                                                                                                  |          |         |
| Pack:                                                                                     | Includes Drink Machine Advance with<br>0.9 L high-impact, clear/stackable<br>Advance® container, complete with<br>Advance blade assembly and lid,<br>and silver base. | 44.9 cm  |         |
| Net Weight:                                                                               | 5.5 kg (6.8 kg with box)                                                                                                                                              | 17.7 in. |         |
| Dimensions:                                                                               | 44.9 x 20.3 x 22.9 cm (H x W x D)                                                                                                                                     |          | 18.3 cm |
| Warranty: Please contact your authorised Vitamix<br>distributor for warranty information. |                                                                                                                                                                       |          |         |