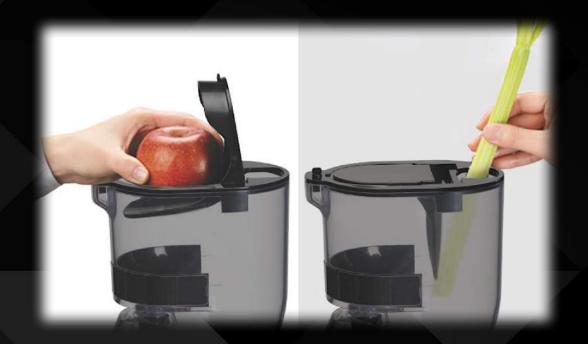

### WIDER FEEDING CHUTE

- 3.5 inch wide (88mm) flap gate
- Lowers extraction time

### **DUAL FEEDING CHUTE**

- Dual feeding-chute eliminates overload of the ingredients
- Process various size and shapes of ingredients