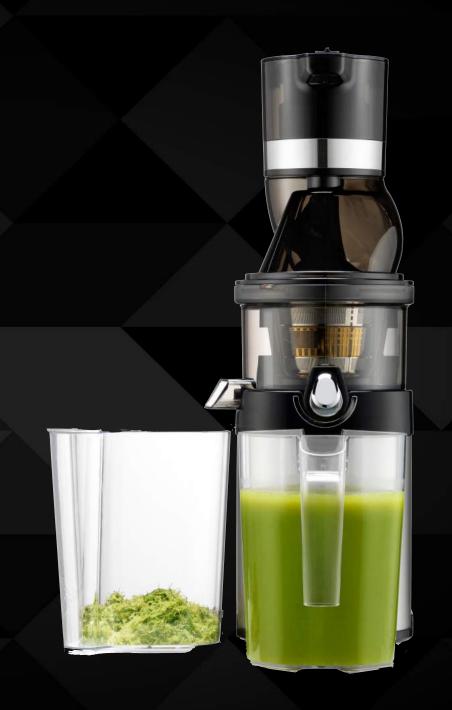

### WIDER FEEDING CHUTE

- 3.5 inch wide (88mm) flap gate
- Lowers extraction time

### **DUAL FEEDING CHUTE**

- Dual feeding-chute eliminates overload of the ingredients
- Process various size and shapes of ingredients

### **SMART CAP**

- Convenient and practical
- Mixed juice
- Prevent dripping
- Quick rising before your next session