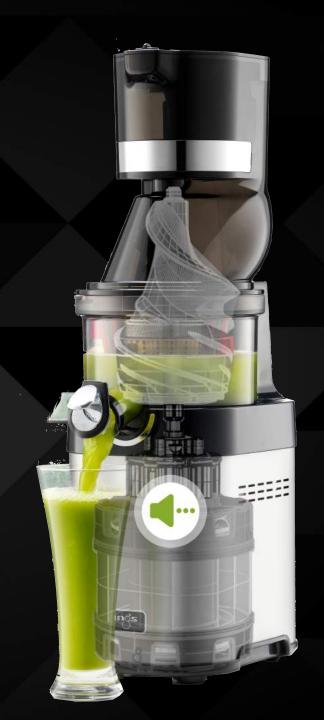

### **SMART CAP**

- Convenient and practical
- Mixed juice
- Prevent dripping
- Quick rising before your next session