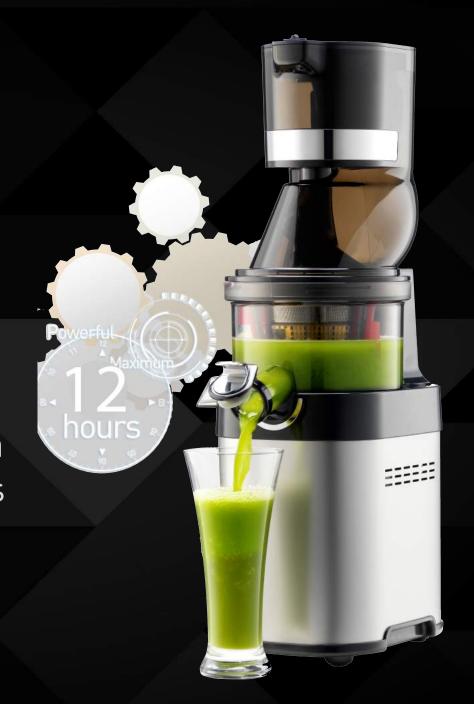

#### **NON-STOP FOR 12 HOURS**

- Heavy-duty motor for longer operation
- Extracts juice with a rate of 300 apples per hour

## POWERFUL AND QUIET MOTOR

- Low-speed reduction motor
- Industry's strongest motor
- Quiet operation
- Minimum vibration