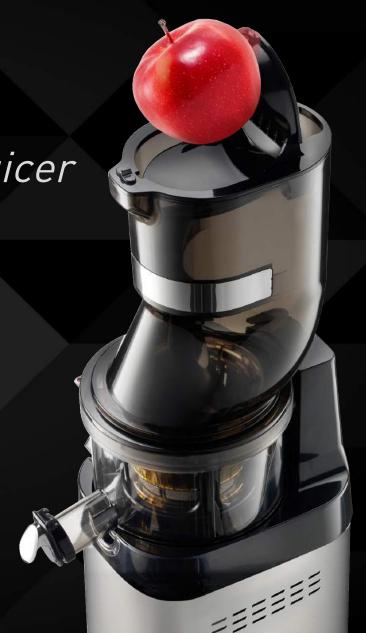

Our dedication to create a perfect juicer

Whole Slow Juicer Chef

MALAYSIA

| /oltage           | AC 220-240V, 50/60Hz<br>AC 110-127v, 50/60Hz |  |
|-------------------|----------------------------------------------|--|
| Power Consumption | <br>200W                                     |  |
| Veight            | 9.1kg                                        |  |
| Dimension         | 260*183*515mm                                |  |
| ype               | Low Speed Compression                        |  |
| <br>Driain        | <br>Made in Korea                            |  |

# ALL NATURAL

A fresh approach to nutrient rich juice