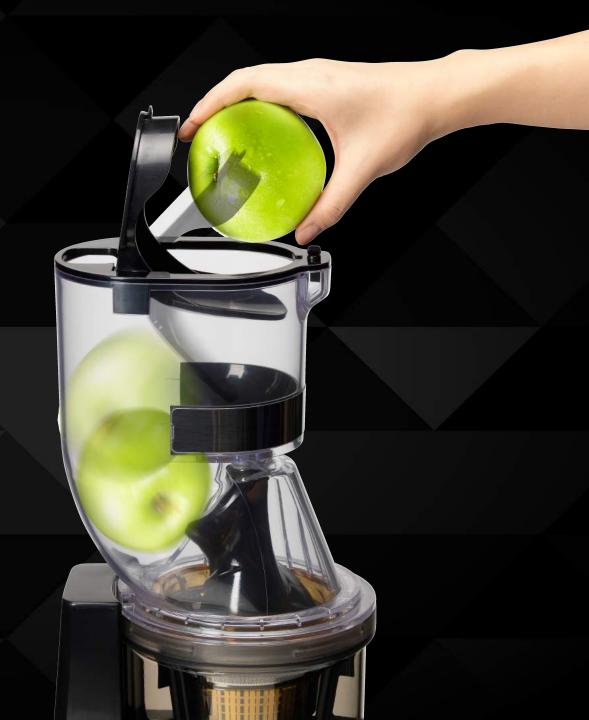

### WIDER FEEDING CHUTE

- 3.5 inch wide (88mm) flap gate
- Lowers extraction time

### **DUAL FEEDING CHUTE**

- Dual feeding-chute eliminates overload of the ingredients
- Process various size and shapes of ingredients