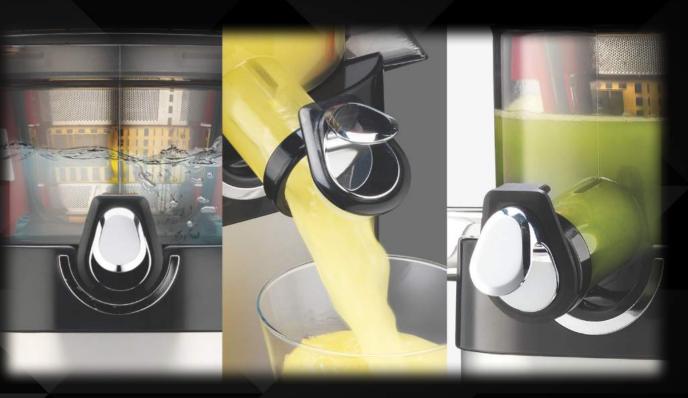

### **SMART CAP**

- Convenient and practical
- Mixed juice
- Prevent dripping
- Quick rising before your next session