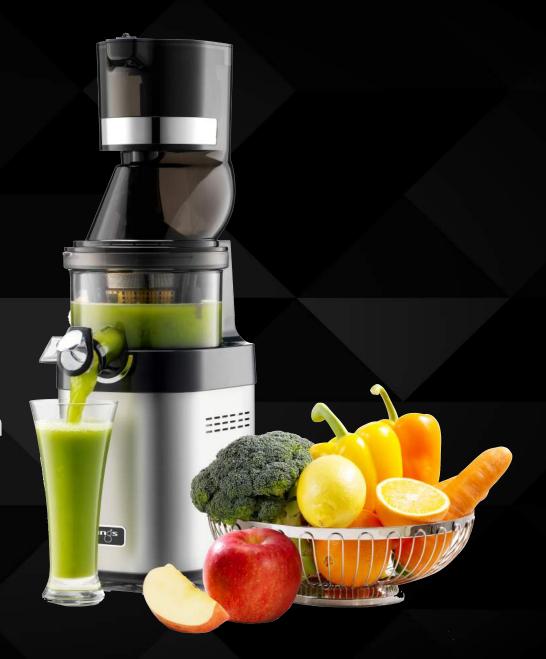

### **COLD PRESSED JUICING**

- Patented for low-speed juice extraction
- Press and squeeze ingredients slowly

#### **BIGGER CAPACITY**

- 40L/hr (apple juice)

#### **NON-STOP FOR 12 HOURS**

- Heavy-duty motor for longer operation
- Extracts juice with a rate of 300 apples per hour