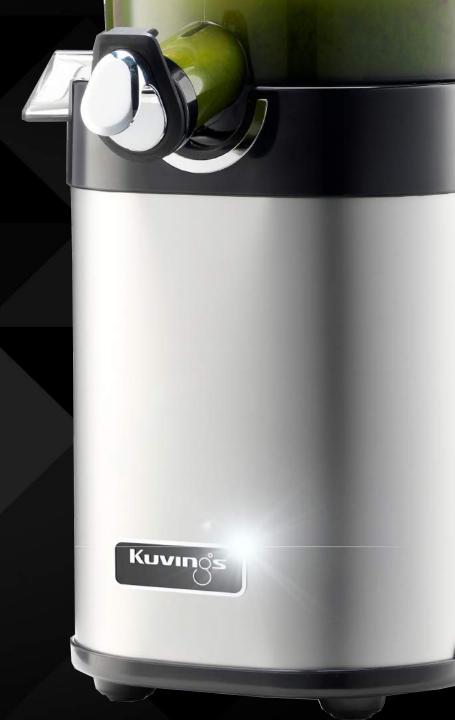

# STYLISH METALLIC BASE

- Slim and durable
- Attractive design for commercial use
- Stainless steel