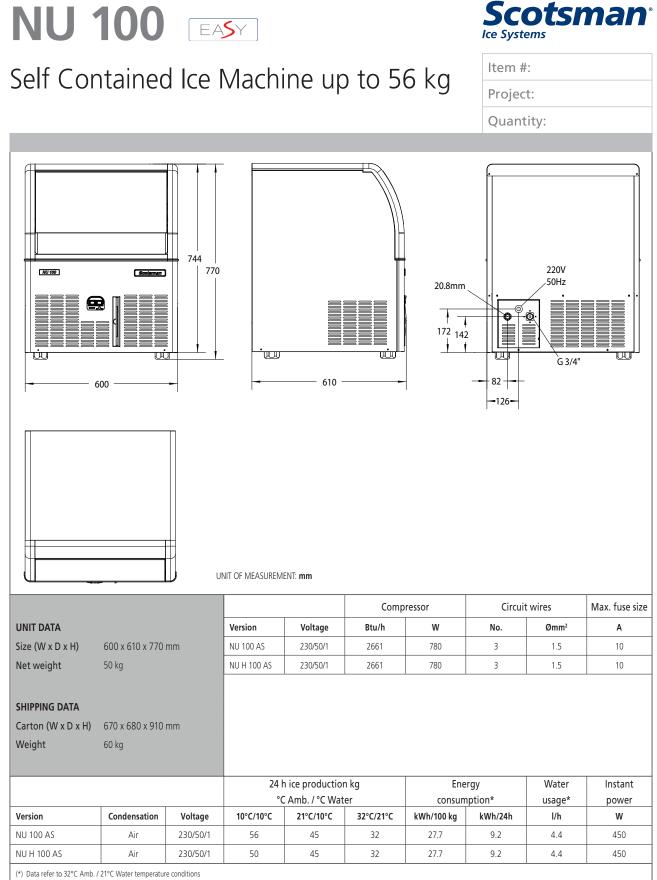

## Self Contained Ice Machine up to 56 kg

| I | tem #:    |
|---|-----------|
| F | Project:  |
| ( | Quantity: |
|   |           |

|                                                                                       | FEATURES                                                                                                                                                                                                                                                                              |                                                                                                                                   |                                                                                                                          |                                                                       |
|---------------------------------------------------------------------------------------|---------------------------------------------------------------------------------------------------------------------------------------------------------------------------------------------------------------------------------------------------------------------------------------|-----------------------------------------------------------------------------------------------------------------------------------|--------------------------------------------------------------------------------------------------------------------------|-----------------------------------------------------------------------|
|                                                                                       | <ul> <li>back.</li> <li>Resistant stainless</li> <li>High grade appea</li> <li>Front access cond<br/>ration that saves<br/>live longer.</li> <li>Ergonomic access<br/>touch door lift ma</li> <li>One touch cleaning</li> <li>Routine Maintena</li> <li>Built-in storage b</li> </ul> | rance.<br>enser air filter: a do-i<br>time and money and<br>to ice with sliding<br>akes barman's life sig<br>ng: reduces labor co | it-yourself cle<br>d makes your<br>disappearing<br>nificantly eas<br>osts and save<br>nt on front pa<br>nter installatio | aning ope-<br>r ice maker<br>door: one<br>ier.<br>s time and<br>anel. |
| <br>                                                                                  | CONDENSING INTERNAL BIN<br>SYSTEM CAPACITY                                                                                                                                                                                                                                            |                                                                                                                                   |                                                                                                                          |                                                                       |
|                                                                                       | Air cooled                                                                                                                                                                                                                                                                            | 20 kg                                                                                                                             |                                                                                                                          |                                                                       |
| NU 100                                                                                |                                                                                                                                                                                                                                                                                       | OPERATING<br>REQUIREMENTS                                                                                                         |                                                                                                                          |                                                                       |
| <b>Medium Cube</b> 10 g<br>W 22 x D 22 x H 22 mm                                      | REFRIGERANT<br>GAS                                                                                                                                                                                                                                                                    | _                                                                                                                                 |                                                                                                                          |                                                                       |
| Medium Cube 10 g                                                                      | _                                                                                                                                                                                                                                                                                     | _                                                                                                                                 |                                                                                                                          | Maximum                                                               |
| <b>Medium Cube</b> 10 g<br>W 22 x D 22 x H 22 mm<br>NU H 100                          | GAS                                                                                                                                                                                                                                                                                   | _                                                                                                                                 | JIREMENTS                                                                                                                | Maximum<br>43°C                                                       |
| <b>Medium Cube</b> 10 g<br>W 22 x D 22 x H 22 mm                                      | GAS                                                                                                                                                                                                                                                                                   | REQU                                                                                                                              | JIREMENTS<br>Minimum                                                                                                     |                                                                       |
| <b>Medium Cube</b> 10 g<br>W 22 x D 22 x H 22 mm<br>NU H 100<br><b>Small Cube</b> 5 g | GAS<br>R404A<br>VOLTAGE                                                                                                                                                                                                                                                               | REQU<br>Air temperature                                                                                                           | Minimum<br>10°C                                                                                                          |                                                                       |