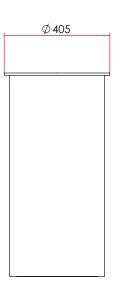

### PLATE WARMER

PWK1001 0.4kW 405ø x 725 470 x470 x 867 **SABS IEC 60335** 

# Model: PWK1001

NOTE: When viewing the appliance from the front in it's usual operating position, the width (W) of the product is the total distance from left to right; the depth (D) of the product is the total distance from the front to the back; the height (H) is the total distance from the bottom of the product to the