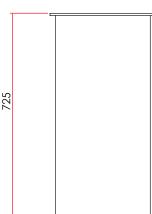

# Plate Lowerator Countersunk

"Anvil's Plate Lowerator will keep your plates warm at the desired temperature"



# Model: PWK1001

## **APPLICATION**

• Ideal for restaurants, and lodges

## CONSTRUCTION

- Double skin construction
- Adjustable shelf position for various plate sizes
- Approximately 40 plate capacity

#### **HFATING**

• Temperature control via thermostat











#### **DESCRIPTION**

MODEL POWER RATING (230V/50Hz) DIMENSIONS (mm) (W x D x H) BOX DIMNS (mm) (W x D x H) PACKED WEIGHT (kg) **COMPLIES WITH SPEC** 

• Unit available in 120V/60Hz configuration

### PLATE WARMER

PWK1001 0.4kW 405ø x 725 470 x470 x 867 **SABS IEC 60335** 



# Model: PWK1001

NOTE: When viewing the appliance from the front in it's usual operating position, the width (W) of the product is the total distance from left to right; the depth (D) of the product is the total distance from the front to the back; the height (H) is the total distance from the bottom of the product to the



Note: Output performance figures quoted are dependant on various factors

Anvil reserves the right, without notice, to make changes and revisions to product specifications, materials and des