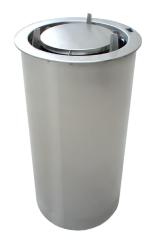

# Plate Lowerator Countersunk

"Anvil's Plate Lowerator will keep your plates warm at the desired temperature"

## CONSTRUCTION

- Double skin construction
- Adjustable shelf position for various plate sizes
- Approximately 40 plate capacity

### PLATE WARMER

PWK1001 0.4kW 405ø x 725 470 x470 x 867 **SABS IEC 60335** 