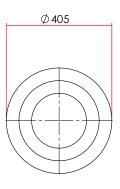

# Plate Lowerator Countersunk

"Anvil's Plate Lowerator will keep your plates warm at the desired temperature"



# Model: PWK1001

## **APPLICATION**

• Ideal for restaurants, and lodges

## CONSTRUCTION

- Double skin construction
- Adjustable shelf position for various plate sizes
- Approximately 40 plate capacity

#### **HFATING**

• Temperature control via thermostat











#### **DESCRIPTION**

MODEL POWER RATING (230V/50Hz) DIMENSIONS (mm) (W x D x H) BOX DIMNS (mm) (W x D x H) PACKED WEIGHT (kg) **COMPLIES WITH SPEC** 

• Unit available in 120V/60Hz configuration

### PLATE WARMER

PWK1001 0.4kW 405ø x 725 470 x470 x 867 **SABS IEC 60335** 



# Model: PWK1001

NOTE: When viewing the appliance from the front in it's usual operating position, the width (W) of the product is the total distance from left to right; the depth (D) of the product is the total distance from the front to the back; the height (H) is the total distance from the bottom of the product to the



Note: Output performance figures quoted are dependant on various factors

Anvil reserves the right, without notice, to make changes and revisions to product specifications, materials and d