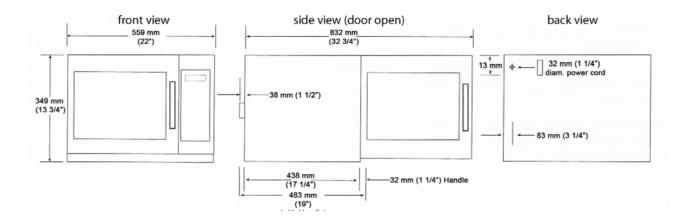

### **DIMENSIONS**

External Dimension: 559W x 483D x 349H mm

Internal Dimensions: 368W x 381D x 216H mm

### **TECHNICAL DATA**

| Power Supply    | 240V 50Hz 10amp single phase |
|-----------------|------------------------------|
| Power Output    | 1100W                        |
| Net Weight      | 19kg                         |
| Shipping Weight | 22kg                         |
| Shipping Size   | 660W x 508D x 431H mm        |