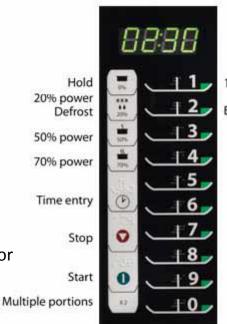

### STANDARD FEATURES

- 1100 Watts of power for fast heating.
- 34 litre capacity
- 5 power levels
- User-friendly controls
- 100 Programmable settings
- Durable stainless steel exterior and interior

10 programmable pads Braille touch pads

New touch pad icons and Braille for ADA compliance

SPECIFICATIONS ARE SUBJECT TO CHANGE WITHOUT NOTICE.