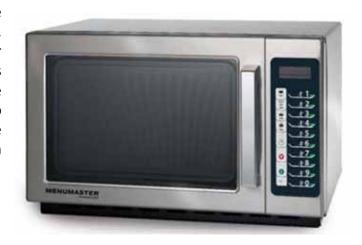

# **MENUMASTER RCS511TS**

#### **COMMERCIAL MICROWAVE OVEN**

A light duty commercial microwave recommended for 100 or less uses per day. Features easy to use controls and superior even heating for a consistent and delicious food result time after time. These microwaves are designed to be stackable to save space in the kitchen and are simply the perfect replacement for domestic ovens in any foodservice operation.

### STANDARD FEATURES

- 1100 Watts of power for fast heating.
- 34 litre capacity
- 5 power levels
- User-friendly controls
- 100 Programmable settings
- Durable stainless steel exterior and interior

10 programmable pads Braille touch pads