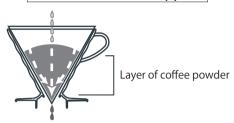

## Feature of V60 dripper

The conic shape lets poured water flows into the tip of paper filter, and it extracts deep flavor from coffee beans.

- Fold filter paper at dotted line and place on dripper. Place required servings of coffee powder (medium-fine grind) and shake it lightly to level.
  - %10-12g is good for 1 serving.
- 2. Pour boiling water from the center of powder to the rest and steam for 30 seconds.

3. Pour boiling water from the center into in a swirl, making sure the water dose not directly touch the paper. Total extraction time is 3 minutes regardless of number of servings.