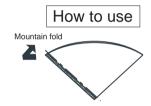

## Feature of V60 dripper

The conic shape lets poured water flows into the tip of paper filter, and it extracts deep flavor from coffee beans.

- Fold filter paper at dotted line and place on dripper. Place required servings of coffee powder (medium-fine grind) and shake it lightly to level.
  - %10-12g is good for 1 serving.
- 2. Pour boiling water from the center of powder to the rest and steam for 30 seconds.