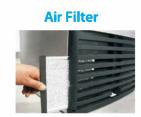

## **Air Flow Front View**

Air in left, air out right, no side vents.

Slides out from left side front without tools, easy to clean, reusable filter protects condenser from grease and dust.