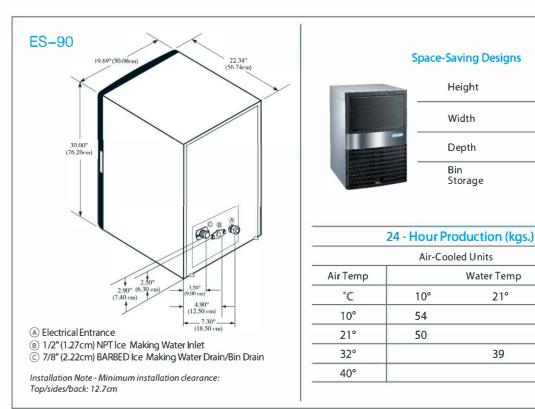

## ES Series 90 Ice Cube Machine

tion Series 90 Ice Cube Machine

S

The second second second

100104-042

www.welbilt.cn

| Model                               | Ice Shape | Ice Production 24 Hours |      | Power Usage<br>kWh/100 lbs. | Water Usage      |
|-------------------------------------|-----------|-------------------------|------|-----------------------------|------------------|
|                                     |           | lbs.                    | kgs. | of ice                      | /100 lbs. of ice |
| ES90A-251Z                          | dice      | 86                      | 39   | 12.2                        | 139L             |
| Test condition: 32°C Air/21°C Water |           |                         |      |                             |                  |