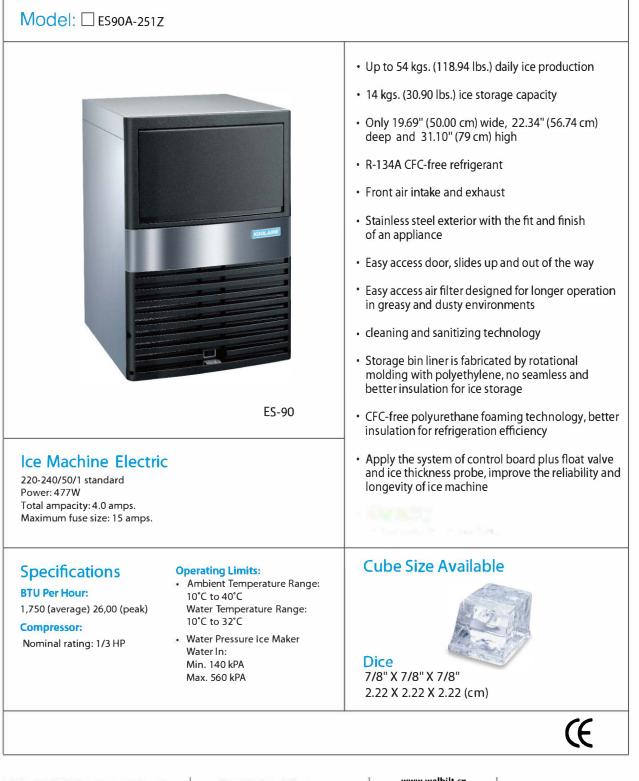

## **Easy Access Door**

39

ES-90

31.10"

79.00 cm 19.70"

50.00 cm 22.40"

57.00 cm

30.90 lbs.

32°

26

14 kg s.

Easy access door, slides up and out of the way.

www.welbilt.cn

vithout change of specifico ecessitate nay 02017 Manitowoc 07/25 Continuing

WELBILT'