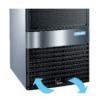

## **Air Flow Front View**

Air in left, air out right, no side vents.

Slides out from left side front without tools, easy to clean, reusable filter protects condenser from grease and dust.