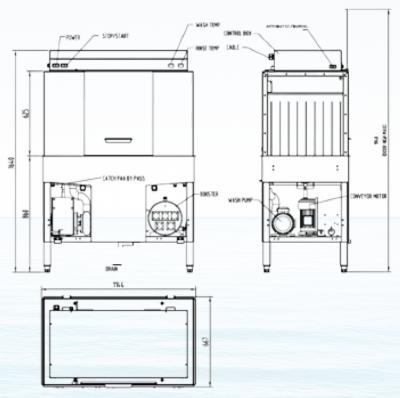

# **CONVEYOR TYPE SINGLE TANK**

**BOOSTER UNDERNEATH (V)** 

#### **Technical Data**

Model: GT-CR1 (BUV)

**Dimensions (mm):** 1150 (W) x 695 (D) x 1640 (H)

Loading Height (mm): 450

Power Supply: 415V/50Hz 3 Phase

Electrical Loading: 39kW / 55A (Alternative Heating)

Wash Tank Heater: 9kW

**Booster Tank Heater:** 36kW (4 x 9kW)

Wash Pump: 1.5kW ABB Motor

Conveyor Motor: 0.55kW

Wash Cycle (Per Hour) 225 racks, 6075 6" plates

Rinse Usage: 1.6 liters per rack

Wash Tank Capacity: 83 liters
Booster Tank Capacity: 21 liters

Heating Mode: Available in Electrical or Steam

Machine Net Weight: 247 kg