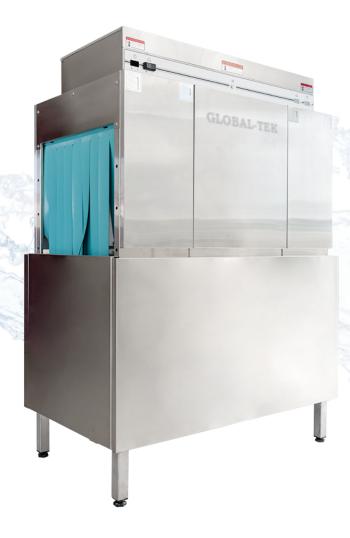

# **CONVEYOR TYPE SINGLE TANK**

**BOOSTER UNDERNEATH (V)** 

## **DURABLE**

Stainless steel chamber build. Built from industrial grade 304 stainless steel. *ENDURING* performance with zero-trouble experience.

## SPACE

Bonus headroom as entire booster tank assembly is repositioned. Designed to fit into kitchens or *SPACE* with low ceiling and high demand.