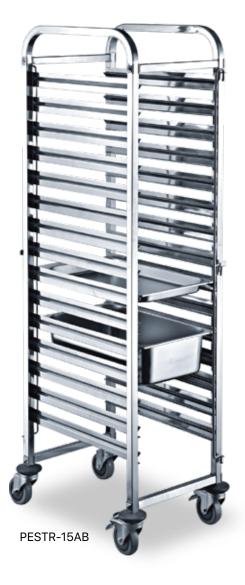

### COOLING TROLLEY WITH 15 TIER 1/1GN

| Drawing & Name | Cooling trolley with 15 Tier 1/1GN |                      |
|----------------|------------------------------------|----------------------|
| Model          | PESTR-15AB                         |                      |
| Dimension      | 380x550x1700 mm                    |                      |
| Load Capacity  | 15 Trays 1/1 GN Pan                |                      |
| Wheel          | 2 Swivels                          | 2 Swivels with brake |
| Weight         | 18 KG                              |                      |