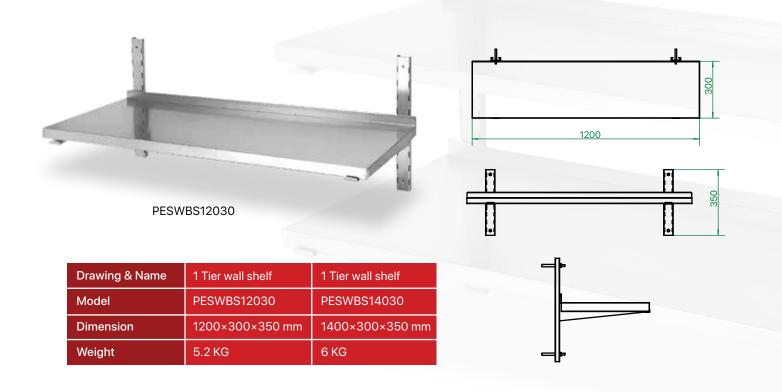

### Stainless Steel Wall Shelf

Wall shelves are useful when it comes to storage. Simple stainless steel wall shelf, hygienic and easy to keep clean.

| Drawing & Name | 2 Tier wall shelf |
|----------------|-------------------|
| Model          | PESWBD14030       |
| Dimension      | 1200×300×700 mm   |
| Weight         | 10.4 KG           |