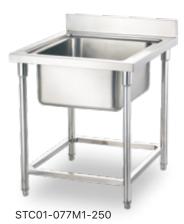

### Stainless Steel Sink

The perfect choice who want a cheap but durable sink. Design for effective cleaning space. Easy to assemble with built in sink: 500x500x250 mm. Durable, low-maintenance, heat and stain-resistant and affordable.

| Drawing & Name | Single sink table |
|----------------|-------------------|
| Model          | STC01-077M1-250   |
| Dimension      | 700×760×950 mm    |
| Weight         | 11KG              |