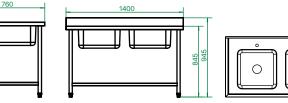

STC01-127R1-250

| Drawing & Name | Double sink table |
|----------------|-------------------|
| Model          | STC01-147M2-250   |
| Dimension      | 1400×760×950 mm   |
| Weight         | 19KG              |