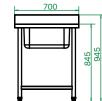

| Drawing & Name | Single sink table |
|----------------|-------------------|
| Model          | STC01-077M1-250   |
| Dimension      | 700×760×950 mm    |
| Weight         | 11KG              |