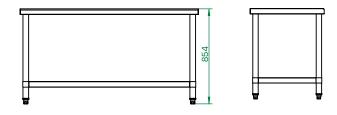

### Stainless Steel Work Table

| Drawing & Name | 1 Tier work table |
|----------------|-------------------|
| Model          | PESWTC-121        |
| Dimension      | 1200×760×850 mm   |
| Weight         | 25.4 KG           |