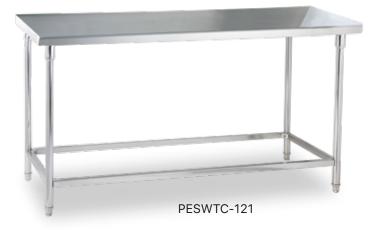

### Stainless Steel Work Table

| Drawing & Name | 1 Tier work table |
|----------------|-------------------|
| Model          | PESWTC-121        |
| Dimension      | 1200×760×850 mm   |
| Weight         | 25.4 KG           |