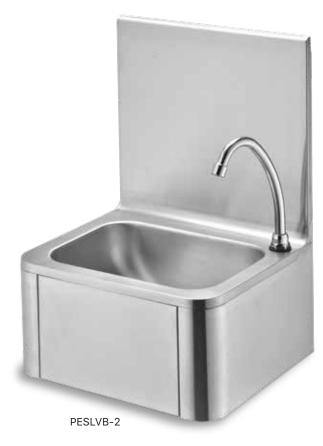

### Knee Operated Hand Wash Sink

Wall mounted knee operated hand wash basin. Durable and easy to use. Ideal in areas where multiple users need to wash their hands simultaneously and avoid cross-contamination by using hands free tapware. Common installation areas include food handling, processing, manufacturing facilities and workshops.

| Drawing & Name | Knee operated hand sink |
|----------------|-------------------------|
| Model          | PESLVB-2                |
| Dimension      | 400×335×550 mm          |
| Weight         | 7.2 KG                  |