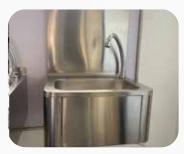

### Knee Operated Hand Wash Sink

Wall mounted knee operated hand wash basin. Durable and easy to use. Ideal in areas where multiple users need to wash their hands simultaneously and avoid cross-contamination by using hands free tapware. Common installation areas include food handling, processing, manufacturing facilities and workshops.

| Drawing & Name | Knee operated hand sink |
|----------------|-------------------------|
| Model          | PESLVB-2                |
| Dimension      | 400×335×550 mm          |
| Weight         | 7.2 KG                  |