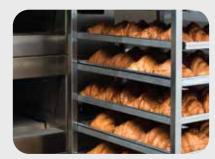

## Stainless Steel Cooling Trolley

Mobile bakery trolley to put freshly baked bread and easy movement with lockable wheels. A useful piece of kitchen equipment that helps to complete your baking job swiftly.  $(400 \times 600 \text{ mm coming soon})$ 

### COOLING TROLLEY WITH 15 TIER 1/1GN

| Drawing & Name | Cooling trolley with 15 Tier 1/1GN |                      |
|----------------|------------------------------------|----------------------|
| Model          | PESTR-15AB                         |                      |
| Dimension      | 380x550x1700 mm                    |                      |
| Load Capacity  | 15 Trays 1/1 GN Pan                |                      |
| Wheel          | 2 Swivels                          | 2 Swivels with brake |
| Weight         | 18 KG                              |                      |