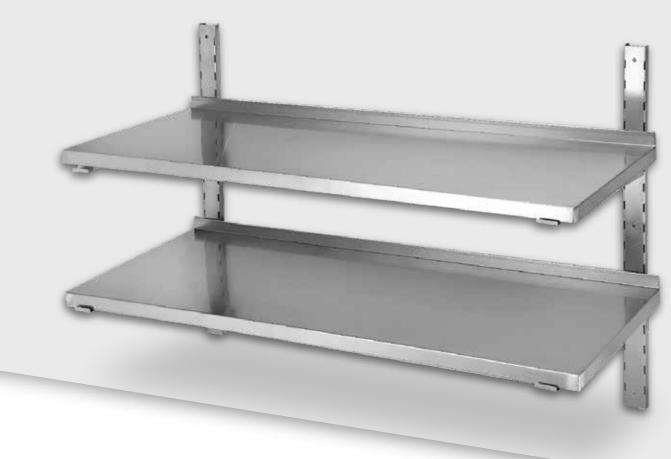

### Stainless Steel Wall Shelf

Wall shelves are useful when it comes to storage. Simple stainless steel wall shelf, hygienic and easy to keep clean.

| Drawing & Name | 2 Tier wall shelf |
|----------------|-------------------|
| Model          | PESWBD14030       |
| Dimension      | 1200×300×700 mm   |
| Weight         | 10.4 KG           |