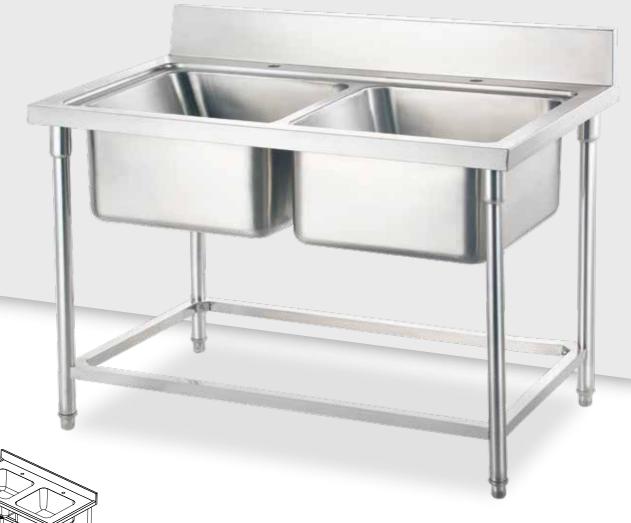

STC01-127R1-250

| Drawing & Name | Double sink table |
|----------------|-------------------|
| Model          | STC01-147M2-250   |
| Dimension      | 1400×760×950 mm   |
| Weight         | 19KG              |