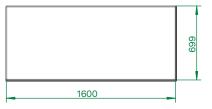

#### 2 TIER WORK TABLE

| Drawing & Name | 2 Tier work table | 2 Tier work table | 2 Tier work table |
|----------------|-------------------|-------------------|-------------------|
| Model          | PESWTC-122        | PESWTC-162        | PESWTC-182        |
| Dimension      | 1200×760×850 mm   | 1600×760×850 mm   | 1800×760×850 mm   |
| Weight         | 28.5 KG           | 37 KG             | 41 KG             |