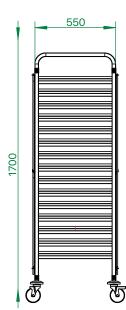

### COOLING TROLLEY WITH 15 TIER 1/1GN

| Drawing & Name | Cooling trolley with 15 Tier 1/1GN |                      |
|----------------|------------------------------------|----------------------|
| Model          | PESTR-15AB                         |                      |
| Dimension      | 380x550x1700 mm                    |                      |
| Load Capacity  | 15 Trays 1/1 GN Pan                |                      |
| Wheel          | 2 Swivels                          | 2 Swivels with brake |
| Weight         | 18 KG                              |                      |