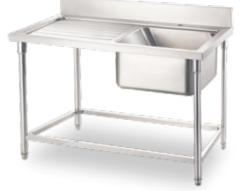

### Stainless Steel Sink

The perfect choice who want a cheap but durable sink. Design for effective cleaning space. Easy to assemble with built in sink: 500x500x250 mm. Durable, low-maintenance, heat and stain-resistant and affordable.

With sink waste

|    | 760 |    | - |
|----|-----|----|---|
|    |     |    |   |
| Ш  |     |    | ľ |
| IЧ |     | שµ |   |
|    |     |    |   |
|    |     |    |   |
|    |     |    |   |
| 1  |     |    | 1 |

| Drawing & Name | Single sink table |
|----------------|-------------------|
| Model          | STC01-077M1-250   |
| Dimension      | 700×760×950 mm    |
| Weight         | 11KG              |