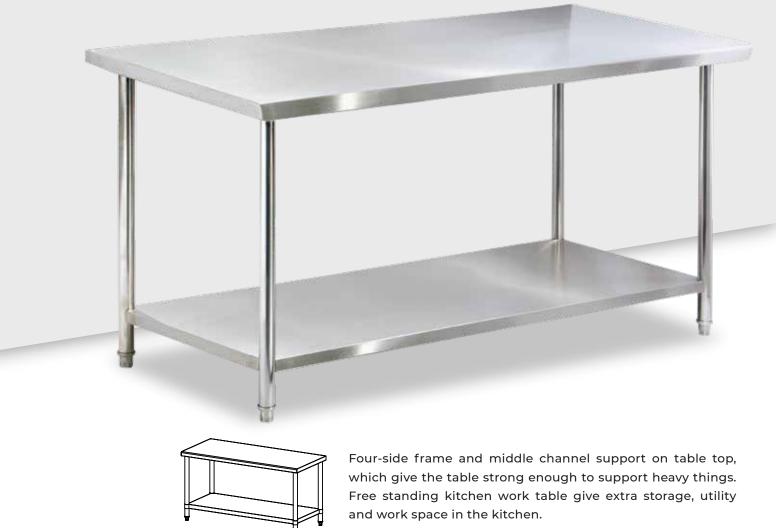

### Stainless Steel Work Table

| Drawing & Name | 1 Tier work table |
|----------------|-------------------|
| Model          | PESWTC-121        |
| Dimension      | 1200×760×850 mm   |
| Weight         | 25.4 KG           |

#### 2 TIER WORK TABLE

| Drawing & Name | 2 Tier work table | 2 Tier work table | 2 Tier work table |
|----------------|-------------------|-------------------|-------------------|
| Model          | PESWTC-122        | PESWTC-162        | PESWTC-182        |
| Dimension      | 1200×760×850 mm   | 1600×760×850 mm   | 1800×760×850 mm   |
| Weight         | 28.5 KG           | 37 KG             | 41 KG             |