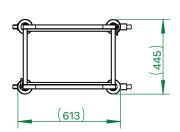

### Stainless Steel Wall Shelf

Wall shelves are useful when it comes to storage. Simple stainless steel wall shelf, hygienic and easy to keep clean.

| Drawing & Name | 2 Tier wall shelf |
|----------------|-------------------|
| Model          | PESWBD14030       |
| Dimension      | 1200×300×700 mm   |
| Weight         | 10.4 KG           |