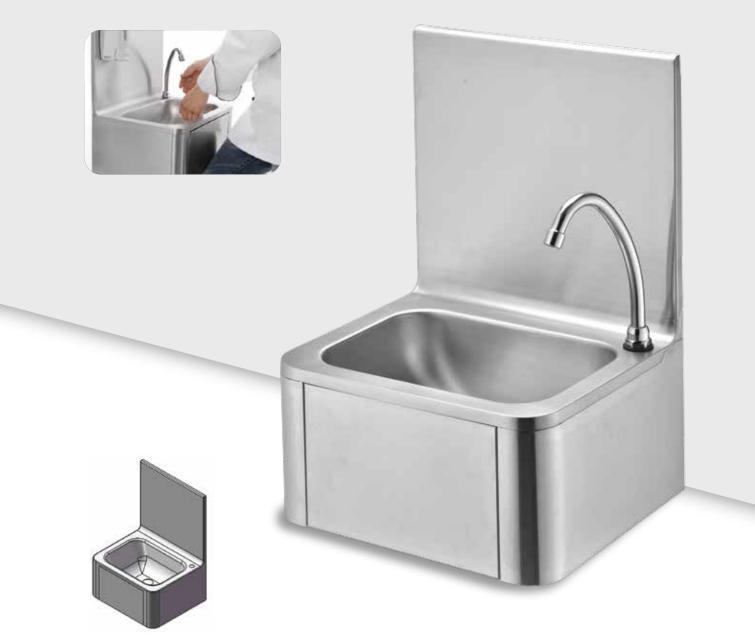

### Knee Operated Hand Wash Sink

Wall mounted knee operated hand wash basin. Durable and easy to use. Ideal in areas where multiple users need to wash their hands simultaneously and avoid cross-contamination by using hands free tapware. Common installation areas include food handling, processing, manufacturing facilities and workshops.

| Drawing & Name | Knee operated hand sink |
|----------------|-------------------------|
| Model          | PESLVB-2                |
| Dimension      | 400×335×550 mm          |
| Weight         | 7.2 KG                  |