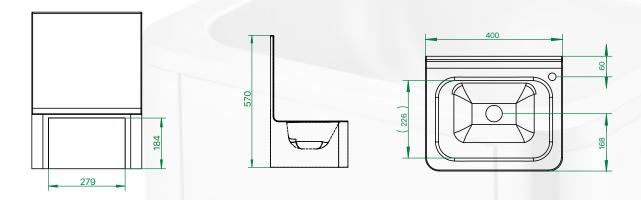

### Knee Operated Hand Wash Sink

Wall mounted knee operated hand wash basin. Durable and easy to use. Ideal in areas where multiple users need to wash their hands simultaneously and avoid cross-contamination by using hands free tapware. Common installation areas include food handling, processing, manufacturing facilities and workshops.

| Drawing & Name | Knee operated hand sink |
|----------------|-------------------------|
| Model          | PESLVB-2                |
| Dimension      | 400×335×550 mm          |
| Weight         | 7.2 KG                  |