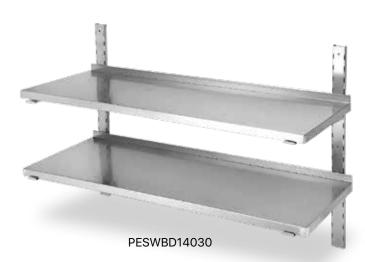

### Stainless Steel Wall Shelf

Wall shelves are useful when it comes to storage. Simple stainless steel wall shelf, hygienic and easy to keep clean.

| Drawing & Name | 2 Tier wall shelf |
|----------------|-------------------|
| Model          | PESWBD14030       |
| Dimension      | 1200×300×700 mm   |
| Weight         | 10.4 KG           |