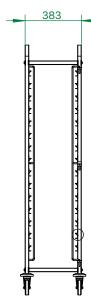

### COOLING TROLLEY WITH 15 TIER 1/1GN

| Drawing & Name | Cooling trolley with 15 Tier 1/1GN |                      |
|----------------|------------------------------------|----------------------|
| Model          | PESTR-15AB                         |                      |
| Dimension      | 380x550x1700 mm                    |                      |
| Load Capacity  | 15 Trays 1/1 GN Pan                |                      |
| Wheel          | 2 Swivels                          | 2 Swivels with brake |
| Weight         | 18 KG                              |                      |