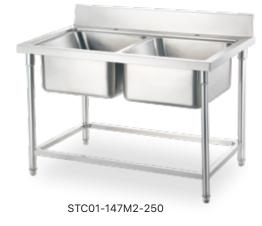

STC01-127R1-250

| Drawing & Name | Double sink table |
|----------------|-------------------|
| Model          | STC01-147M2-250   |
| Dimension      | 1400×760×950 mm   |
| Weight         | 19KG              |