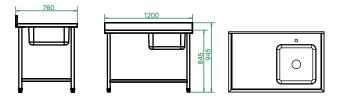

### Stainless Steel Work Table

| Drawing & Name | 1 Tier work table |
|----------------|-------------------|
| Model          | PESWTC-121        |
| Dimension      | 1200×760×850 mm   |
| Weight         | 25.4 KG           |

#### 2 TIER WORK TABLE

| Drawing & Name | 2 Tier work table | 2 Tier work table | 2 Tier work table |
|----------------|-------------------|-------------------|-------------------|
| Model          | PESWTC-122        | PESWTC-162        | PESWTC-182        |
| Dimension      | 1200×760×850 mm   | 1600×760×850 mm   | 1800×760×850 mm   |
| Weight         | 28.5 KG           | 37 KG             | 41 KG             |