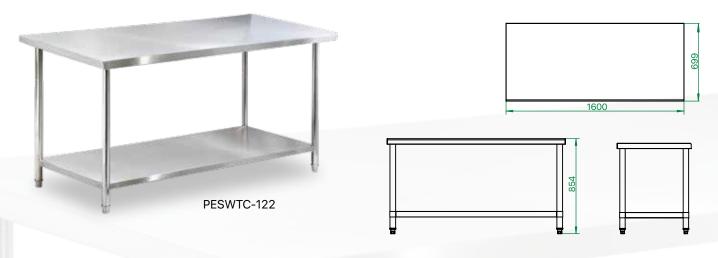

#### 2 TIER WORK TABLE

| Drawing & Name | 2 Tier work table | 2 Tier work table | 2 Tier work table |
|----------------|-------------------|-------------------|-------------------|
| Model          | PESWTC-122        | PESWTC-162        | PESWTC-182        |
| Dimension      | 1200×760×850 mm   | 1600×760×850 mm   | 1800×760×850 mm   |
| Weight         | 28.5 KG           | 37 KG             | 41 KG             |