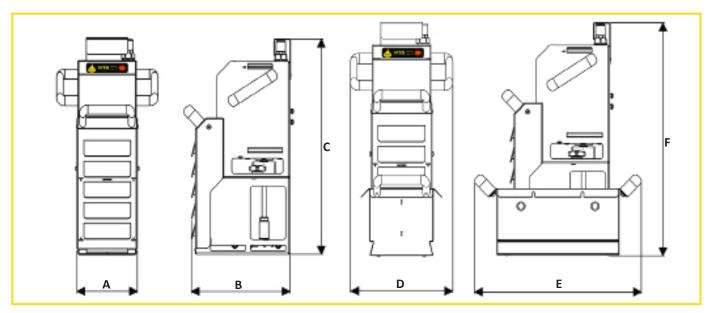

# VITO 50 technical Data:

|                           | Width A<br>116 mm                | Depth B<br>191 mm | Height C<br>398 mm        |                  |               | Width D<br>195 mm            | Depth E<br>324 mm | Height F<br>426 mm       |
|---------------------------|----------------------------------|-------------------|---------------------------|------------------|---------------|------------------------------|-------------------|--------------------------|
| Filtration power          | Filtration efficiency            | Particle capacity | Work<br>cycle             | Suction<br>depth | Max.<br>power | Power connection             | Fuse<br>inside    | Protection               |
| up to<br>50 l/min         | 5 ųm effective/<br>20 ųm nominal | 1,3 kg*           | 4,5 min<br>(adjustable)   | ~35 cm           | 300 W         | 220 - 240 V,<br>single phase | 4 AT              | Protection<br>Earth (PE) |
| Total weight              | Weight                           | Temperature       | Material                  |                  |               |                              |                   |                          |
| 8,9 kg (with<br>drip pan) | 7,7 kg (without<br>drip pan)     | max. 200 °C       | Stainless<br>steel 1.4301 | 27               |               |                              |                   |                          |
| *regular bread crumbs     |                                  |                   |                           |                  |               |                              |                   |                          |