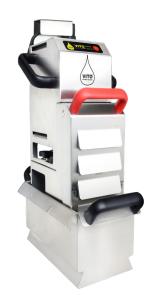

# **VITO 50**

# **Functionality:**

VITO 50 cleans your oil in an easy and hygienic way. It is placed in the hot oil and filters the oil from suspended particles and bitter substances without supervision. After the set time (standard 4,5 min) VITO stops automatically and your oil is ready to be used.

#### **Features:**

- ▲ For 1-4 deep fryers up to 20 l (light to medium sediment)
- ▲ Operating temperature up to 200 °C
- ▲ Pressure flow filtration
- ▲ Automatic filtration VITO stops after set filtration time
- ▲ Automatic safety off VITO has integrated heat protection
- ▲ Up to 12 filtration cycles in a row to filter multiple fryers
- ▲ VITO made out of stainless steel (1.4301) and other food safe materials
- ▲ Pump-filter unit and drip pan can be cleaned in dishwasher