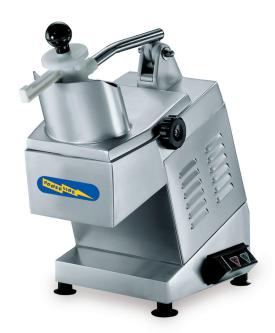

# VEGETABLE CUTTER **PVP**

#### **STANDARD FEATURES**

- Very easy to use
- Easy to clean
- The lid is completely removable to change accessories
- High volume production
- Wide selection of discs and grids
- Anodized aluminum food grade construction