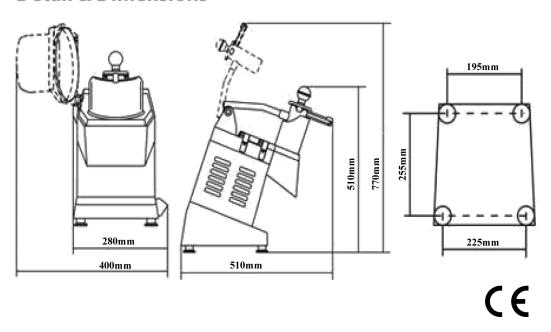

## **Technical Data**

| Height          | 510 mm (20.08")                  |
|-----------------|----------------------------------|
| Overall height  | 790 mm (31.10")                  |
| Width           | 400 mm (15.75")                  |
| Depth           | 510 mm (20.08")                  |
| Motor           | 2/3 HP /.515 kw                  |
| Electric        | 115/60/1,230/50/60/1 or 400/50/3 |
| Power           | 0.51 Kw, .7 HP                   |
| Disc speed      | 300 RPM                          |
| Net weight      | 18.5 kg (40.79 lbs.)             |
| Shipping weight | 22 kg (48.5 lbs.)                |
|                 |                                  |

### **Detail & Dimensions**

As continued product improvement is a policy of Powerline, specifications are subject to change without notice.