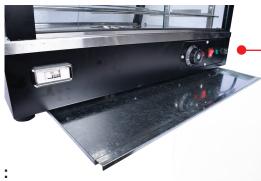

## Features:

- Non-slip rubber feet
- Heating and embient light for beutiful presantation.
- Automatic thermostat design is perfect for preserving heat and humidity
- Thermostat controller to meet different temperature needs
- Visible temperature gauge for checking temperature inside clearly
- 3 adjustable stainless steel shelves for storing food more conveniently
- Front and back sliding heavy duty doors for easy access and restocking

\* Temperature: 30 - 85 °C