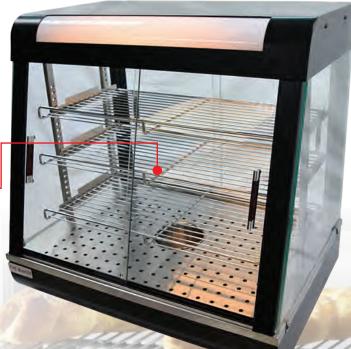

## Features:

- Non-slip rubber feet
- Heating and embient light for beutiful presantation.
- Automatic thermostat design is perfect for preserving heat and humidity
- Thermostat controller to meet different temperature needs
- Visible temperature gauge for checking temperature inside clearly
- 3 adjustable stainless steel shelves for storing food more conveniently
- Front and back sliding heavy duty doors for easy access and restocking