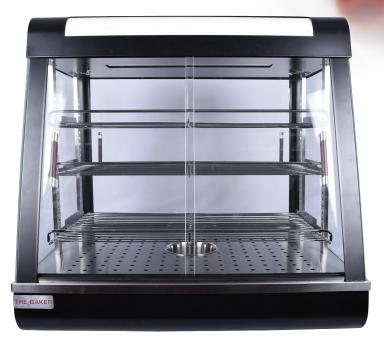

## THE BAKER®

The design is innovative and unique, beutiful appearance and shape, adjustable three layer display, surrounded by perspective glass with thermostat and temperature display for easy control and maintory, and with humidity compensation bowl.

## Features:

- Non-slip rubber feet
- Heating and embient light for beutiful presantation.
- Automatic thermostat design is perfect for preserving heat and humidity
- Thermostat controller to meet different temperature needs
- Visible temperature gauge for checking temperature inside clearly
- 3 adjustable stainless steel shelves for storing food more conveniently
- Front and back sliding heavy duty doors for easy access and restocking