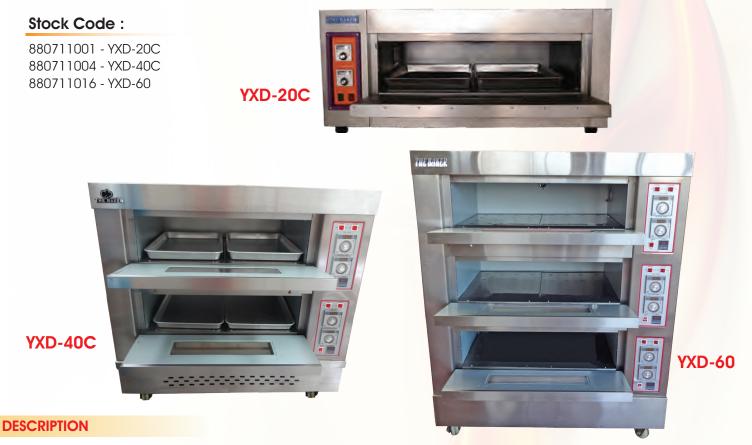

## ELECTRIC Oven

Electric Ovens series YXD are designed suitable for bread and cake baking, as well meat and the other food toasting. They use the infrared rays to eat oven, the temperature rises evenly and quickly. In addition, they are installed with the superhigh temperature safe protectors and the built-in oven lights especially, so that the baking operation is more convenient and reliable. They are ideal equipment in Hotel, Restaurants, Bakeries and Canteens.

| Model   | Power (kW) | Voltage / Frequency | Dimension (mm)    | Layer : Tray | Weight (kg) |
|---------|------------|---------------------|-------------------|--------------|-------------|
| YXD-20C | 6.5        | 230-240V / 50Hz     | 1210 x 895 x 525  | 1:2          | 108         |
| YXD-40C | 12         | 415V / 50Hz         | 1310 x 820 x 1250 | 2:4          | 148         |
| YXD-60  | 18         | 415V / 50Hz         | 1310 x 840 x 1630 | 3:6          | 193         |