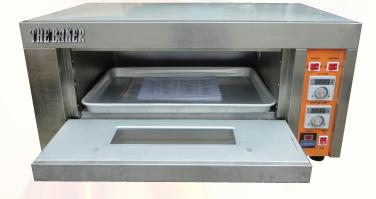

## **Electric Oven**

THE BAKER

| <b>Specification</b> |
|----------------------|
|----------------------|

| Model             | - | XYF-1DAi           |
|-------------------|---|--------------------|
| Power             | - | 4.2kW              |
| Voltage           | - | 230V / 50Hz        |
| Dimension (Outer) | - | 920 x 560 x 445 mm |
| Dimension (Inner) | - | 620 x 455 x 202 mm |
| Layer             | - | 1 Layer            |
| Tray              | - | 1 Tray             |
| Weight            | - | 50 kg              |

## **Description**

The electric oven series manufactured by our factory can be used for baking bread, pastry and other kinds of food. They are the ideal device for canteen, catering trade and steamship. The ovens adopts far infra-red radiant tubes as heating element are fitted in all styles of electric oven, it enables the objects baked to be uniformly heated quickly from its inside to the surface with good colour and flavour, conforming with the hygienic standard. The ovens have installed electric automatic-temperature-controlled apparatus, temperature in the ovens ranges from 20 to 400 °C and inautomatically controlled which can meet various demands of baking.