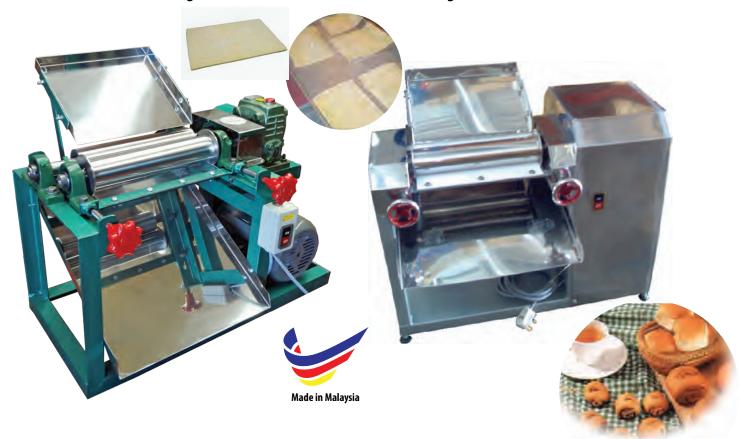

## P Dough Roller

- Put the piace of dough and feed it though the machine at the thickness setting which you want
- Hold the rolled out end as it comes out of the machine
- if the dough is sticky, dust the dough and the machine rolled with flour before sending through the machine
- Send the dough through the rolling machine until the dough smooth and elastic
- Catch the sheet of dough as it comes out so that it does not stick together

| Model                     | DR12            | DR12SS           |
|---------------------------|-----------------|------------------|
| Power ( HP / PH )         | 0.5 / 1         | 0.5 / 1          |
| Roller Width ( inch )     | 12              | 12               |
| Adjustable Width ( inch ) | 2 - 9           | 0.5 - 10         |
| Dimension ( mm )          | 718 x 400 x 590 | 720 x 420 x 1020 |
| Stock Code                | 880717003       | 880717004        |