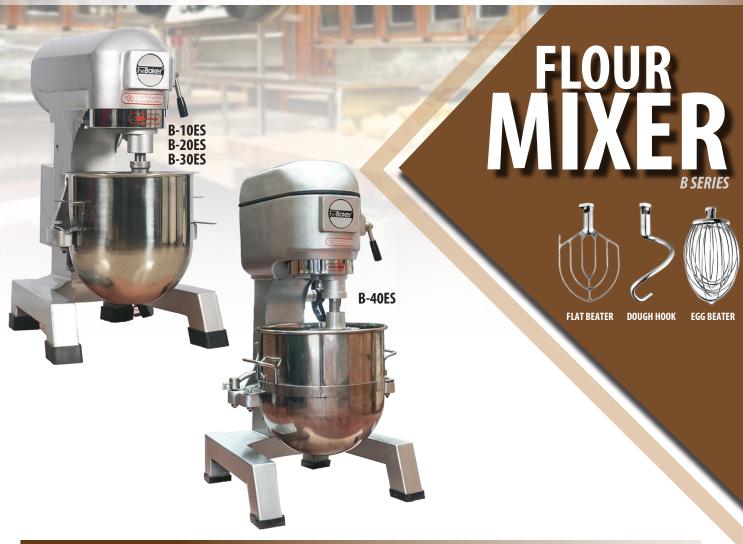

## Professional Kitchen Mixer The Bolker Bolker

Flour Mixer can be used to mix flour and stuffing, beat eggs, etc. The operation of the machine is safe and stable. It has multi-speed drive. Users can choose speed to meet different mixing requirements and obtain satisfactory results.

## **SPECIFICATION:**

| Ī       | Model                | B-10ES                          | B-20ES             | B-30ES             | B-40ES              |
|---------|----------------------|---------------------------------|--------------------|--------------------|---------------------|
|         | Power                | 450 W                           | 1100 W             | 1100 W             | 1500 W              |
|         | Voltage              | 240V                            | 240V / 50Hz 230V   |                    | 240V / 50Hz         |
| 9)      | Speed                | 110/178/390 rpm 105/180/408 rpm |                    | /408 rpm           | 80/160/310 rpm      |
|         | <b>Bowl Capacity</b> | 10 L                            | 20 L               | 30 L               | 40 L                |
| Table 1 | Net Weight           | 48 kg                           | 62 kg              | 67 kg              | 128 kg              |
|         | Dimension            | 470 x 430 x 625 mm              | 560 x 470 x 785 mm | 560 x 470 x 855 mm | 620 x 630 x 1011 mm |
|         | Stock Code           | 880702010B                      | 880702036B         | 880702021B         | 880702054           |