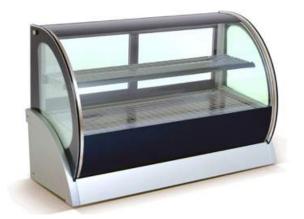

# Display Unit Refrigerated Counter Top 900mm

"Anvil's Display Units are perfect to enhance your products in a point of sale position. They are designed to keep cakes at the correct temperature for holding and serving."

#### APPI ICATION

- These units are ideal for coffee shops, bakeries and canteens
- Anvil Cake Display unit will attractively store your product after the baking process and display your products in a safe environment

#### CONSTRUCTION

- Modern design
- Illuminated shelf and base
- 2 Adjustable shelves
- Digital display and temperature control
- · Automatic defrost
- Low noise
- Tempered heated glass
- Designed for tropical conditions
- Capacity 115 It