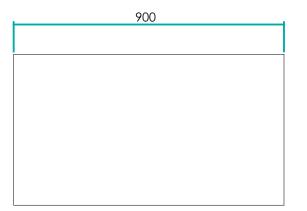

### **DISPLAY UNIT REFRIGERATED COUNTER TOP**

YFC0900 0.42kW 900 x 540 x 790 950 x 590 x 850 90

# Model: YFC0900

NOTE: When viewing the appliance from the front in it's usual operating position, the width (W) of the product is the total distance from left to right; the depth (D) of the product is the total distance from the front to the back; the height (H) is the total distance from the bottom of the product to the