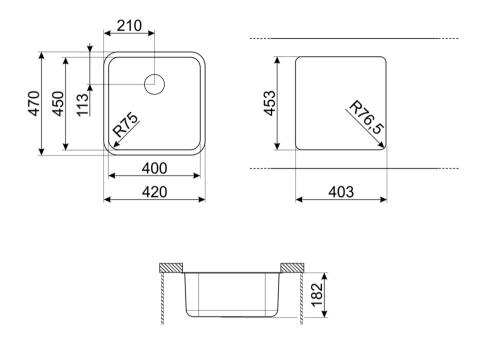

#### **TECHNICAL FEATURES**

Width (mm): 470 mm • Base unit size: 60 cm • Cutout dimension undermount (mm): 396\*446 mm • Tap hole diameter: 35 mm • No. of clips: 4 • Type of clips: Undermount clip

#### **BOWL**

Bowl type: Traditional • Bowl dimensions, WxDxH (mm): 450 x 400 x 180 mm • Bowl thickness (mm): 0.7 mm • Bowl depth (mm): 180 mm • Radius corner bowl: 72 mm • Overflow: Yes, traditional • Strainer position: Side bowl • Strainer dimension: 3.5"

### LOGISTIC INFORMATION

Dimensions of the product (mm): 180x470x420 mm