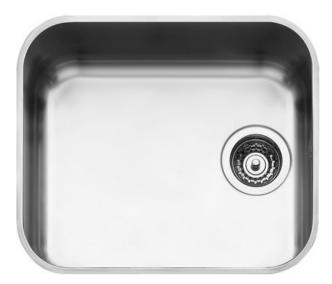

# **UM45**

Sink, Universale, Monoblock bowl, Undermount, No. of bowls: 1, Stainless steel

#### **AESTHETICS**

Aesthetics: Universale • Serie: Alba • Color: Stainless steel • Finishing: Brushed • Type of steel: AlSI304 • Building in type: Undermount

#### **BOWL**

Bowl type: Traditional • Bowl dimensions, WxDxH (mm): 450 x 400 x 180 mm • Bowl thickness (mm): 0.7 mm • Bowl depth (mm): 180 mm • Radius corner bowl: 72 mm • Overflow: Yes, traditional • Strainer position: Side bowl • Strainer dimension: 3.5"