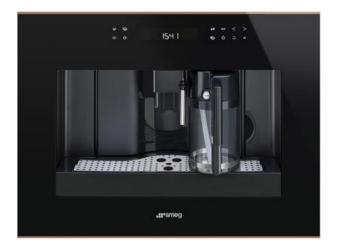

# **CMS4601NR**

Coffee machine, Dolce Stil Novo, Automatic, Black

## **AESTHETICS**

Colour: Black • Finishing: Glossy • Aesthetics: Dolce Stil Novo • Components finishing: Copper • Glass Type: Eclipse

#### **TECHNICAL FEATURES**

Coffee granules compartment: Yes • Removable water container: Yes • Ground coffee compartment: Yes • Height-adjustable coffee spout: Yes • Used coffee waste container: Yes (14 single, 7 double) • Drip tray: Yes • Steam dispenser: Yes • Removable milk jug: Yes • Pump pressure: 15 bar • Water container capacity: 1.80 I • Coffee granule container capacity: 220 g • Lights: 2 • Installation: On telescopic guides with soft closing