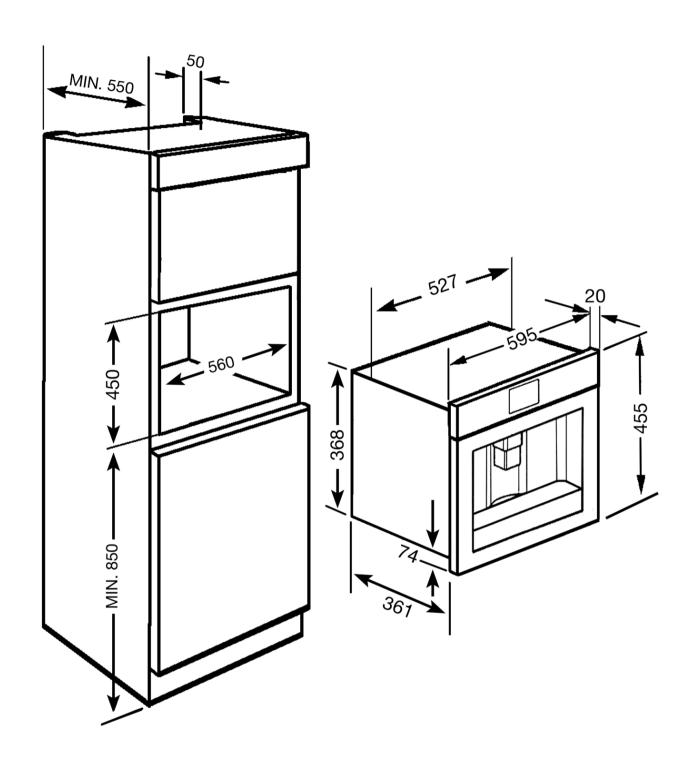

#### **TECHNICAL FEATURES**

Coffee granules compartment: Yes • Removable water container: Yes • Ground coffee compartment: Yes • Height-adjustable coffee spout: Yes • Used coffee waste container: Yes (14 single, 7 double) • Drip tray: Yes • Steam dispenser: Yes • Removable milk jug: Yes • Pump pressure: 15 bar • Water container capacity: 1.80 I • Coffee granule container capacity: 220 g • Lights: 2 • Installation: On telescopic guides with soft closing

#### LOGISTIC INFORMATION

Dimensions of the product (mm): 455x595x380 • Width (mm): 595 mm • Depth (mm): 380 mm • Height (mm): 455 mm