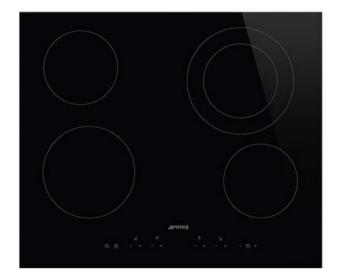

# SE364ETD

Hob, Aesthetics: Universale, Ceramic, 60 cm, Black, Built-in type: Ultra-low profile or Fully Flushed

## **AESTHETICS**

Colour: Black • Finishing: Glass • Aesthetics: Universale • Material: Glass • Glass type: Ceramic • Type of control setting: Digi Touch • Control knob position: Front • Glass edge: Straight edge • Serigraphy colour: Grey

## PROGRAMME / FUNCTIONS

Total no. of cook zones: 4 • No. of ceramic cook zones: 4 • No. of cooking zones with booster: 4 • Main on/off switch: Yes • Power levels: 9

#### **COOKING ZONES**

1st zone position: Front-left • 2nd zone position: Rear-left • 3rd zone position: Rear-right • 4th zone position: Front-right • 1st zone type: Ceramic - Single • 2nd zone type: Ceramic - Single • 3rd zone type: Ceramic - Double • 4th zone tipe: Ceramic - Single • 1st zone dimensions: Ø 18.4 cm • 2nd zone dimensions: Ø 14.8 cm • 3rd zone dimensions: Ø 14.8 - Ø 21.4 cm • 4th zone dimensions: Ø 14.8 cm • 1st zone power: 1.80 kW • 2nd zone power: 1.20 kW • 3rd zone power: 1.00 - 2.20 kW • 4th zone power: 1.20 kW