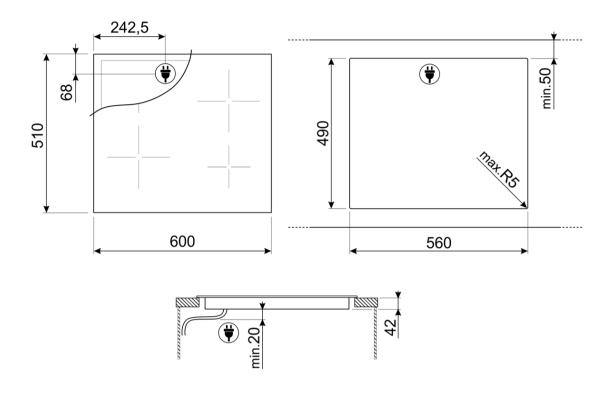

#### **OPTIONS**

Worktop Cut-Out: 490x560 mm • End cooking timer: 4 • Minute minder: 1 • End of cooking alarm: Yes • Residual time indicator: Yes • Limited Power Consumption Mode: Yes • Limited Power Consumption Mode in W: 2800, 4000 W • Showroom Demo Option: Yes • Control Lock / Child Safety: Yes • Keep warm automatic function: Yes • Quick start: Yes

#### LOGISTIC INFORMATION

Dimensions of the product (mm): 50x600x510 • Depth: 510 mm • Width: 600 mm • Product Height: 50 mm