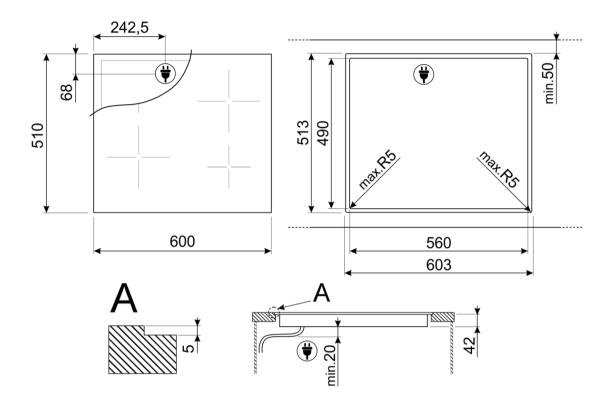

#### **OPTIONS**

Worktop Cut-Out: 490x560 mm • End cooking timer: 4 • Minute minder: 1 • End of cooking alarm: Yes • Residual time indicator: Yes • Limited Power Consumption Mode: Yes • Limited Power Consumption Mode in W: 2800, 4000 W • Showroom Demo Option: Yes • Control Lock / Child Safety: Yes • Keep warm automatic function: Yes • Quick start: Yes

#### LOGISTIC INFORMATION

Dimensions of the product (mm): 50x600x510 • Depth: 510 mm • Width: 600 mm • Product Height: 50 mm