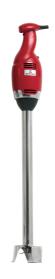

## Hand blender TR-750

### Fixed speed with 750W loading and 600mm arm

- · Suitable for pureeing (vegetables, potatoes, soups, etc.) or preparing creams (onion, pepper, tomato, confectioner's, etc.) and all sorts of sauces.
- Suitable for food-processing in containers of up to 200-litre capacity.
- · Fixed speed.
- · Manufactured from durable top quality materials.
- · Ergonomic design. · Easy to use and clean.
- · NSF-International certified appliance (complying with Hygiene, Cleaning and Food Material regulations).

### **TECHNICAL SPECIFICATIONS**

Total loading: 750 W

Maximum recipient capacity: 200 I

Speed (in liquid) r.p.m.: 9000 rpm

Length

- ·Liquidising arm length: 600 mm
- ·Total length: 935 mm

Net weight: 4,25 Kg Noise level (1m.): <80 dB(A)