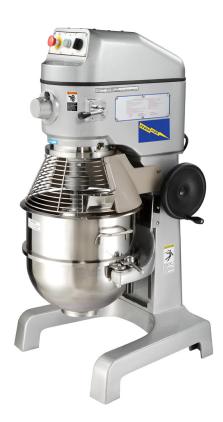

# PLANETARY MIXER PM-40

#### **STANDARD FEATURES**

- 6 ft. flexible 3 wire cord and ground prong/plug
- Air cooled grease packed ball bearing
- Heat-treated, hardened alloy, precision milled gear transmission
- Long lasting rubber composite cogged belt
- Stainless steel bowl equipped with dough hook, flat beater, and whip
- 3 speeds available: low, high, & intermediate
- Emergency stop button
- Equipped with thermal overload protection
- 15 minute timer
- Equipped with #12 hub attachment to power optional PLM mincer or PLV vegetable slicer attachments
- Equipped with removable safety guard
- Metallic bronze epoxy enameled top
- Metallic gray epoxy enameled bottom
- Sturdy hand lever adjusts bowl height, locks bowl Into place