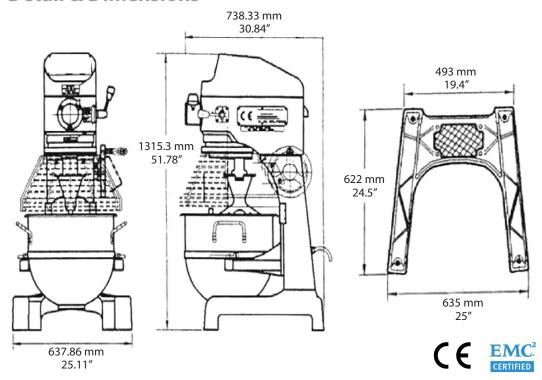

## **Technical Data**

| Motor                          | 1.5 HP 1.2 kW                                                |
|--------------------------------|--------------------------------------------------------------|
| Electric                       | 220/50/1,440/60/3, or 208/60/1                               |
| Bowl capacity                  | 40 Quarts 37.85 Liters                                       |
| Agitator speed                 | Low: 99 RPM Intermediate: 176 RPM High: 320 RPM              |
| Gear/belt transmission         | Precision milled gear transmission with cogged belt          |
| Machine dimensions (L x W x H) | 738.33 mm x 637.86 mm x 1315.3 mm (30.84" x 25.11" x 51.78") |
| Net weight                     | 250 Kg (551.16 lbs.)                                         |
| Shipping weight                | 290 Kg (639.34 lbs.)                                         |
|                                |                                                              |

## **Detail & Dimensions**

 $As continued \ product \ improvement \ is \ a \ policy \ of \ Powerline, specifications \ are \ subject \ to \ change \ without \ notice.$ 