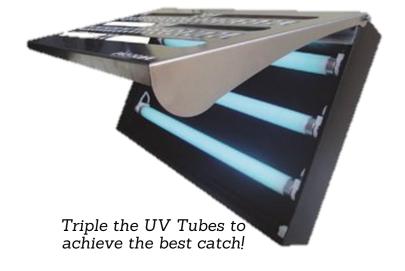

Covers 180 m2 and should be mounted at least 5 feet above the floor. With 3 units of 15 watts of high intensity UV light is specially designed using stainless steel & steel with powder coated with exterior laser cut decorative design.

| Technical Specification: |                                         |
|--------------------------|-----------------------------------------|
| Dimension                | 295mm x 500mm x 75 mm                   |
| UV Tube                  | 3 pc x 15 watt UV Black Light           |
| Coverage Area            | Up to 180m2                             |
| Power Cable Length       | 1 meter                                 |
| Weight                   | 5.0 kgs                                 |
| Adhesive Paper Size      | 450mm x 280mm                           |
| Finish                   | Stainless Steel Casing c/w PP Backframe |
| Color                    | Stainless Steel & Black                 |