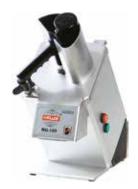

## MODEL

RG-100

## PRODUCT DESCRIPTION

Vegetable Preparation Machine, process up to 5 kg/minute.