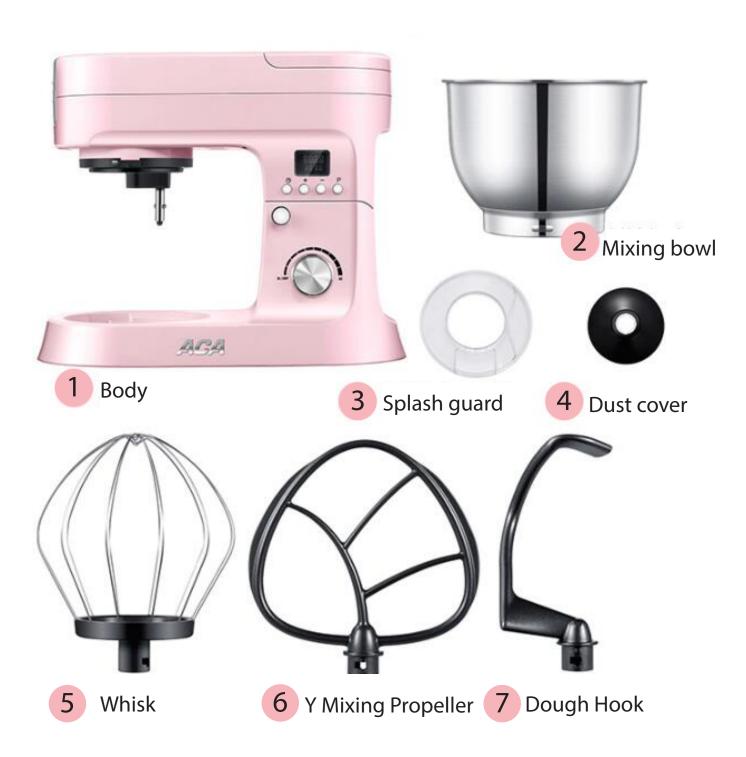

## Multifunctional Mixing Components

## (

## NOODLE HOOK

Making your dough even softer and more pliable

## STAINLES STEEL

High speed whipping More delicate than human hands

02

### Y TYPE MXING PROPELLER

Increase whipping range Make it evenly

**GRINDER** 

SAUSAGE FILLER

NOODLE MAKER

Manual method too tired? It's become easier to have them! 04