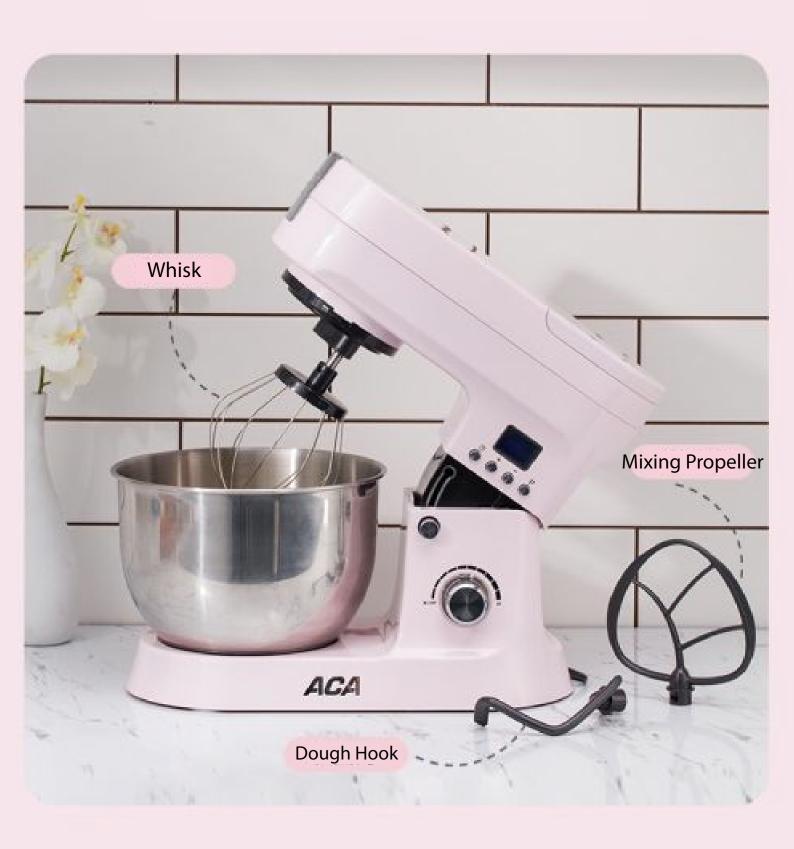

## Multifunctional Mixing Components

## (

## NOODLE HOOK

Making your dough even softer and more pliable

## STAINLES STEEL

High speed whipping More delicate than human hands

02

### Y TYPE MXING PROPELLER

Increase whipping range Make it evenly

**GRINDER** 

SAUSAGE FILLER

NOODLE MAKER

Manual method too tired? It's become easier to have them! 04