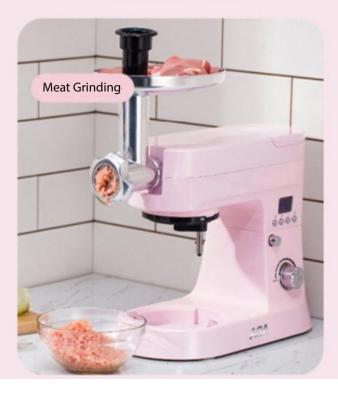

Blender

Noodle Maker

Sausage Filler

Juicer

Large LED Screen Display

10 Speeds + Speed Control

Transparent Safe Guard

Safe And Easy To Open

### Y TYPE MXING PROPELLER

Increase whipping range Make it evenly

**GRINDER** 

SAUSAGE FILLER

NOODLE MAKER

Manual method too tired? It's become easier to have them! 04