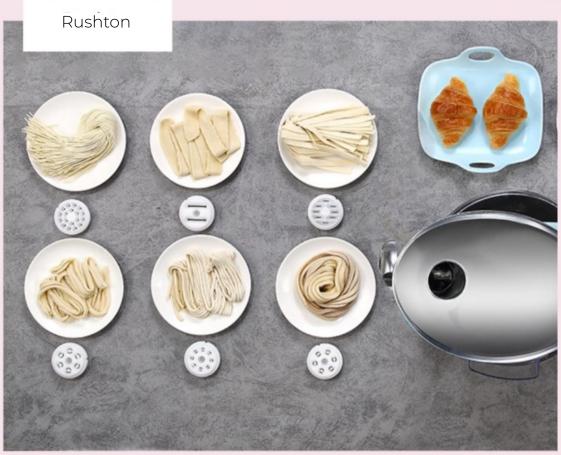

### Y TYPE MXING PROPELLER

Increase whipping range Make it evenly

**GRINDER** 

SAUSAGE FILLER

NOODLE MAKER

Manual method too tired? It's become easier to have them! 04