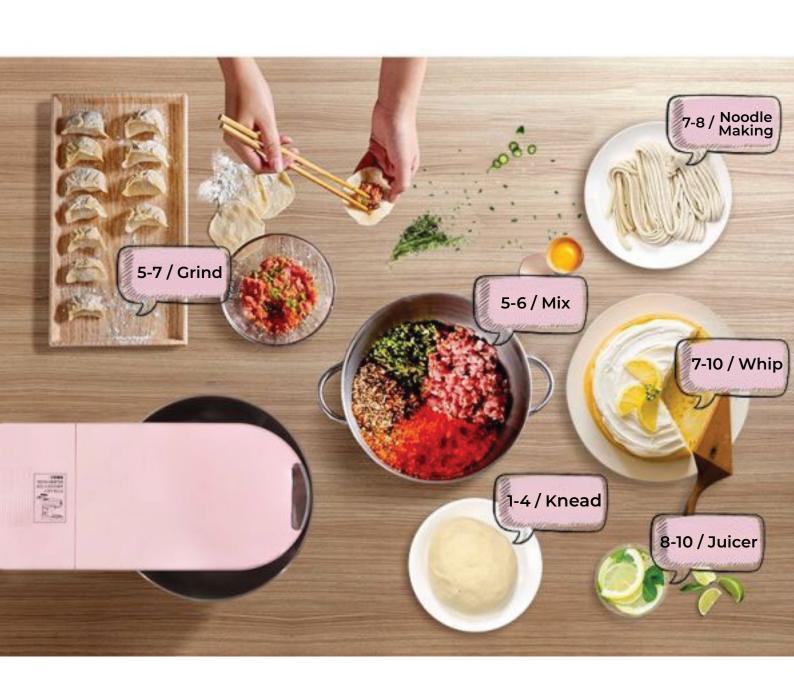

# 1.5L Large Capacity Juice Cup

Juicing at high speed, Save time & effort

Reminder: Do not wash with hot water, otherwise the temperature difference may cause the glass break

Whisk

Mixer

Dough Maker

Grinder

Blender

Noodle Maker

Sausage Filler

Juicer

Large LED Screen Display

10 Speeds + Speed Control

Transparent Safe Guard

Safe And Easy To Open