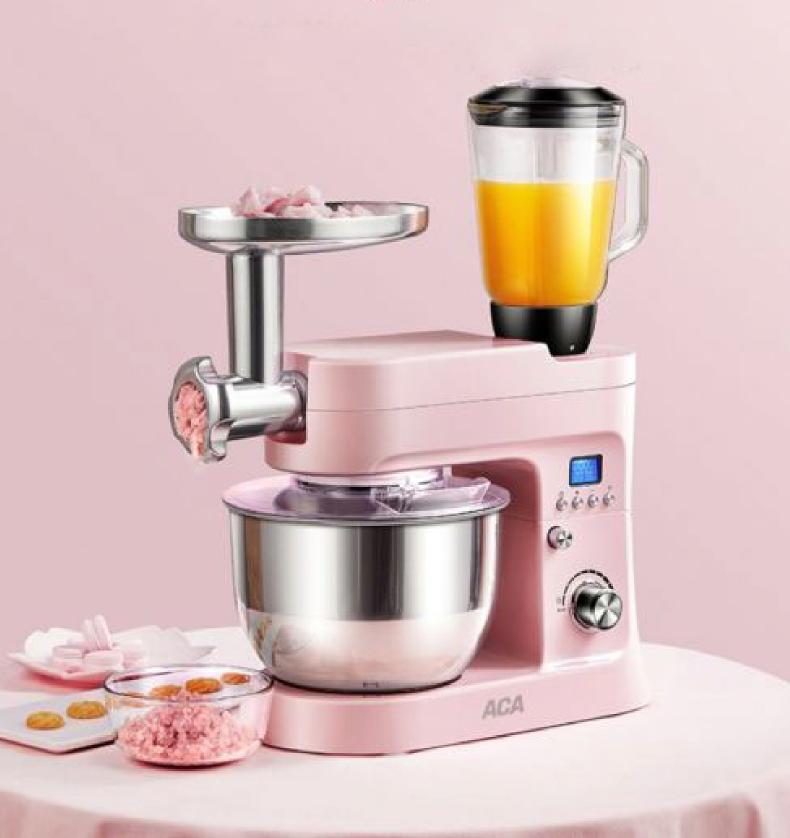

# 1.5L Large Capacity Juice Cup

Juicing at high speed, Save time & effort

Reminder: Do not wash with hot water, otherwise the temperature difference may cause the glass break

Whisk

Mixer

Dough Maker

Grinder

Blender

Noodle Maker

Sausage Filler

Juicer

Large LED Screen Display

10 Speeds + Speed Control

Transparent Safe Guard

Safe And Easy To Open

Anti-Skidding Feet

**Cooling Holes** 