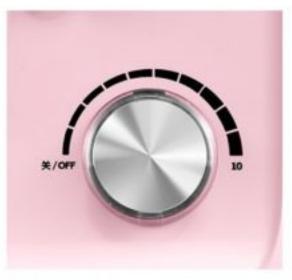

Blender

Noodle Maker

Sausage Filler

Juicer

Large LED Screen Display

10 Speeds + Speed Control

Transparent Safe Guard

Safe And Easy To Open