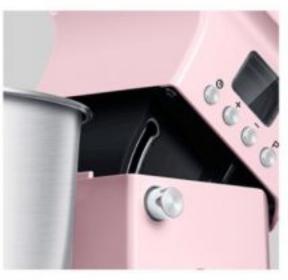

Blender

Noodle Maker

Sausage Filler

Juicer

Large LED Screen Display

10 Speeds + Speed Control

Transparent Safe Guard

Safe And Easy To Open

Anti-Skidding Feet

**Cooling Holes** 