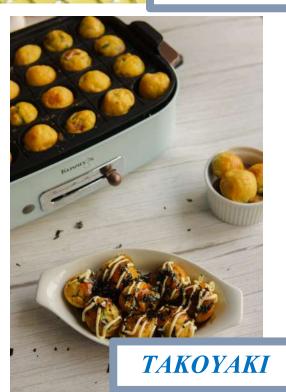

INTRODUCING
KUVINGS
Molly
Multi-Function Cooker

**EVERYONE CAN BE A CHEF AT HOME** 

Prawns, beef, skewers, corn, or leek... **EVERYTHING** can be grilled!

Steamboat, mala hotpot, anything you like! Forget long queues! Make it at home!