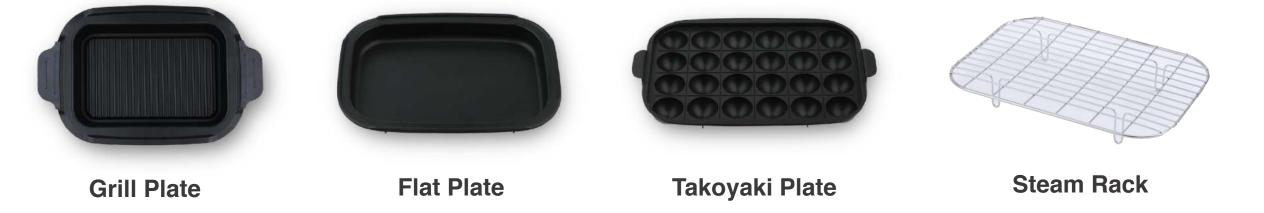

## **Kuvings Molly Multi-Function Cooker Original Package**

**Additional Plates- Not included in the package** 

## **Specification**

| Name of Product      | KUVINGS Multi-Function Cooker                                                |
|----------------------|------------------------------------------------------------------------------|
| Model No.            | KMG-200B                                                                     |
| Color                | Matt sky blue                                                                |
| Size                 | W 385 x D 256 x H 155mm (Body)                                               |
| Voltage              | 220-240V / 50-60Hz                                                           |
| Watt                 | 1,200W                                                                       |
| Weight               | 3.3kg (Body 2kg + Deep plate 1kg + Lid 0.3kg)                                |
| Basic<br>Composition | Body, Lid, Plate, Power cord, Manual book,<br>Recipe book                    |
| Accessories (Option) | Deep plate, Snack Plate, grill plate, Takoyaki plate, Flat plate, Steam rack |

## MOLLY MULTI-FUNCTION COOKER

**INTEGRAL HEATING SYSTEM** 

**SAFETY PROTECTION SYSTEM** 

TEMPERATURE CONTROLLER

SIX KINDS OF PLATES

**TEFLON COATING PLATE** 

WARRANTY: 1 YEAR

Launched in 2020