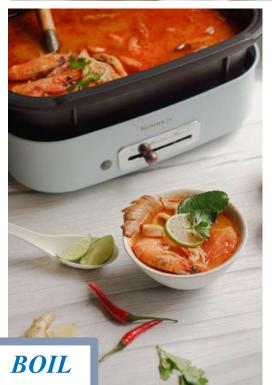

INTRODUCING
KUVINGS
Molly
Multi-Function Cooker

**EVERYONE CAN BE A CHEF AT HOME** 

Prawns, beef, skewers, corn, or leek... **EVERYTHING** can be grilled!

Steamboat, mala hotpot, anything you like! Forget long queues! Make it at home!

Use less oil, less sodium, and less carbs. Make a light healthy soup, or grill up a storm. Make your own rules with the various plates.