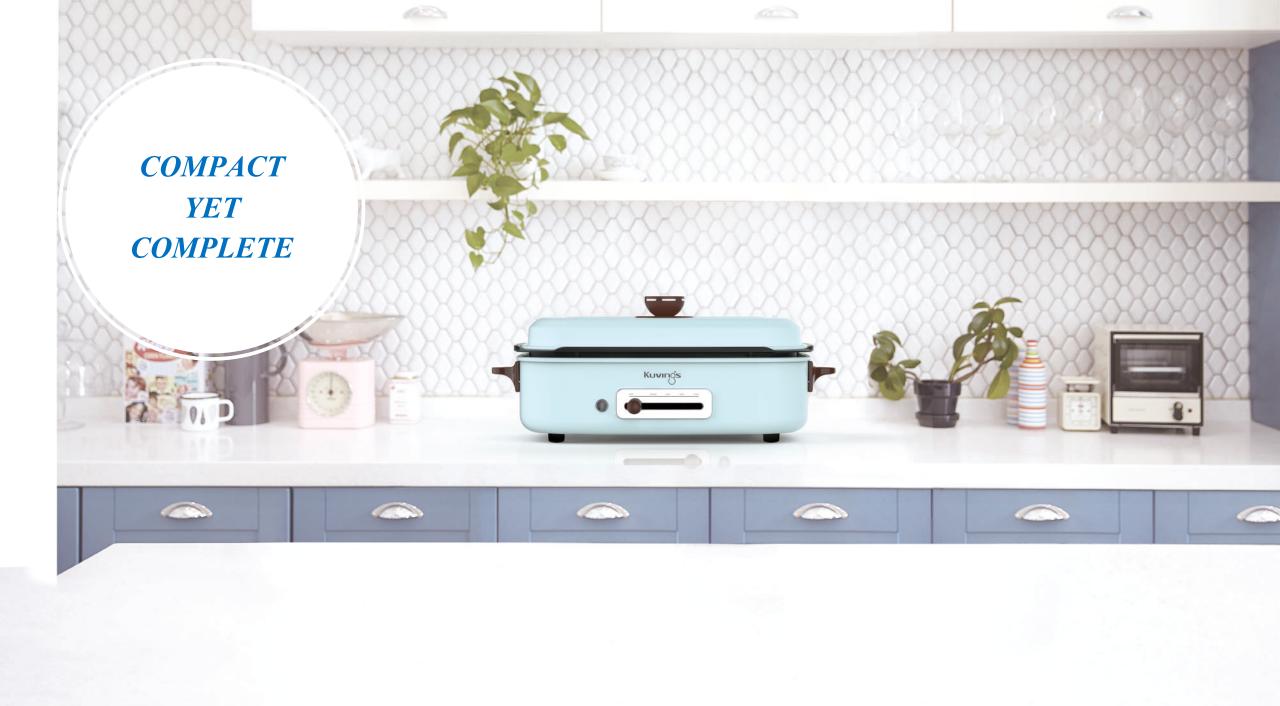

INTRODUCING
KUVINGS
Molly
Multi-Function Cooker

**EVERYONE CAN BE A CHEF AT HOME** 

Prawns, beef, skewers, corn, or leek... **EVERYTHING** can be grilled!

Steamboat, mala hotpot, anything you like! Forget long queues! Make it at home!

Use less oil, less sodium, and less carbs. Make a light healthy soup, or grill up a storm. Make your own rules with the various plates.