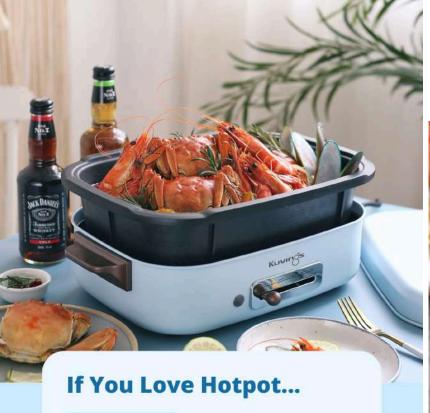

INTRODUCING
KUVINGS
Molly
Multi-Function Cooker

**EVERYONE CAN BE A CHEF AT HOME** 

Prawns, beef, skewers, corn, or leek... **EVERYTHING** can be grilled!

Steamboat, mala hotpot, anything you like! Forget long queues! Make it at home!

Use less oil, less sodium, and less carbs. Make a light healthy soup, or grill up a storm. Make your own rules with the various plates.