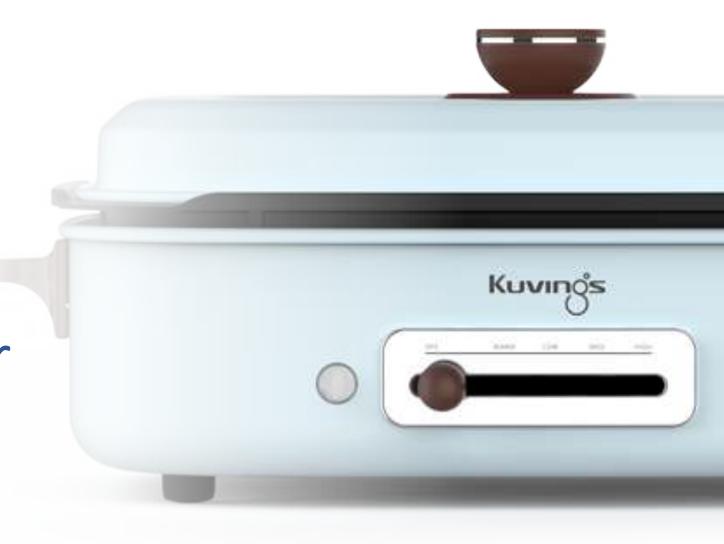

## MOLLY MULTI-FUNCTION COOKER

**INTEGRAL HEATING SYSTEM** 

**SAFETY PROTECTION SYSTEM** 

TEMPERATURE CONTROLLER

SIX KINDS OF PLATES

**TEFLON COATING PLATE** 

WARRANTY: 1 YEAR

Launched in 2020