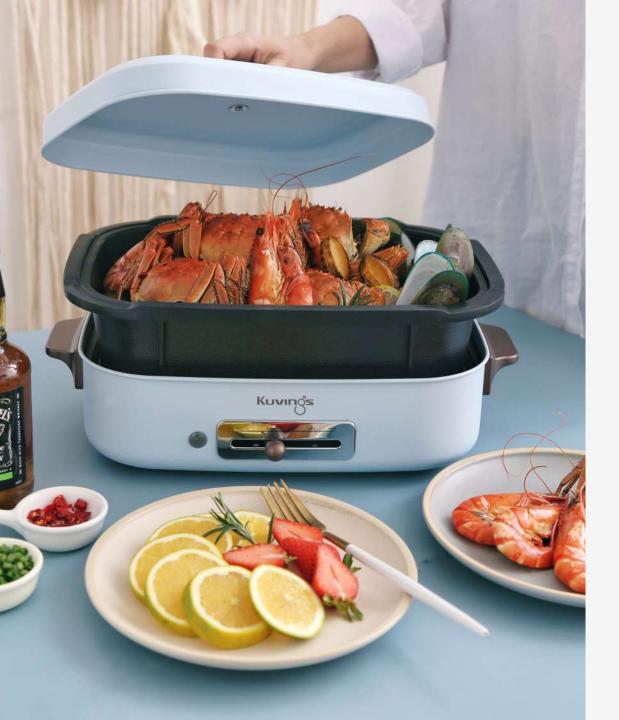

INTRODUCING
KUVINGS
Molly
Multi-Function Cooker

**EVERYONE CAN BE A CHEF AT HOME** 

Prawns, beef, skewers, corn, or leek... **EVERYTHING** can be grilled!

Steamboat, mala hotpot, anything you like! Forget long queues! Make it at home!

Use less oil, less sodium, and less carbs. Make a light healthy soup, or grill up a storm. Make your own rules with the various plates.