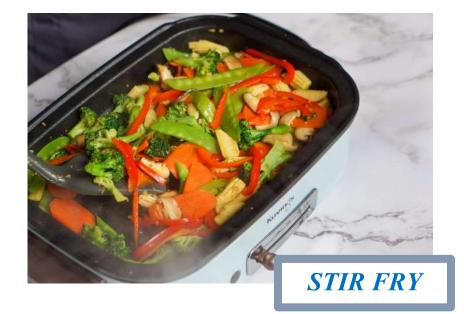

Use less oil, less sodium, and less carbs. Make a light healthy soup, or grill up a storm. Make your own rules with the various plates.