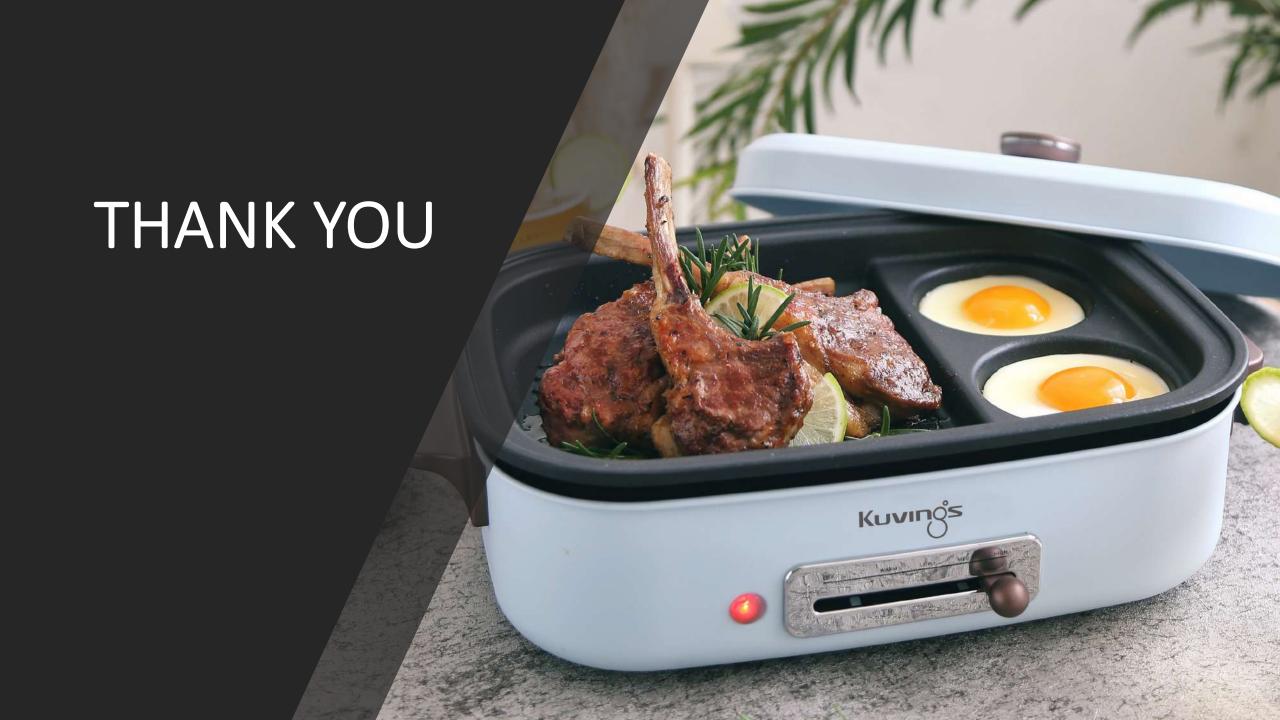

INTRODUCING
KUVINGS
Molly
Multi-Function Cooker

**EVERYONE CAN BE A CHEF AT HOME** 

Prawns, beef, skewers, corn, or leek... **EVERYTHING** can be grilled!

Steamboat, mala hotpot, anything you like! Forget long queues! Make it at home!

Use less oil, less sodium, and less carbs. Make a light healthy soup, or grill up a storm. Make your own rules with the various plates.