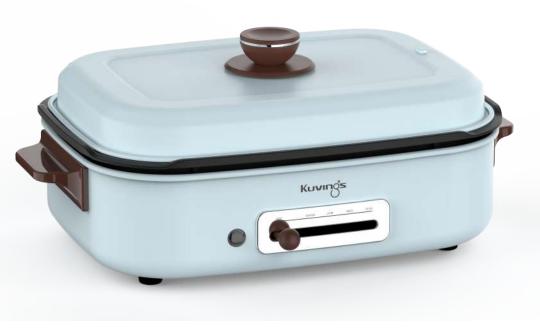

## **Specification**

| Name of Product      | KUVINGS Multi-Function Cooker                                                |
|----------------------|------------------------------------------------------------------------------|
| Model No.            | KMG-200B                                                                     |
| Color                | Matt sky blue                                                                |
| Size                 | W 385 x D 256 x H 155mm (Body)                                               |
| Voltage              | 220-240V / 50-60Hz                                                           |
| Watt                 | 1,200W                                                                       |
| Weight               | 3.3kg (Body 2kg + Deep plate 1kg + Lid 0.3kg)                                |
| Basic<br>Composition | Body, Lid, Plate, Power cord, Manual book,<br>Recipe book                    |
| Accessories (Option) | Deep plate, Snack Plate, grill plate, Takoyaki plate, Flat plate, Steam rack |

## MOLLY MULTI-FUNCTION COOKER

**INTEGRAL HEATING SYSTEM** 

**SAFETY PROTECTION SYSTEM** 

TEMPERATURE CONTROLLER

SIX KINDS OF PLATES

**TEFLON COATING PLATE** 

WARRANTY: 1 YEAR

Launched in 2020