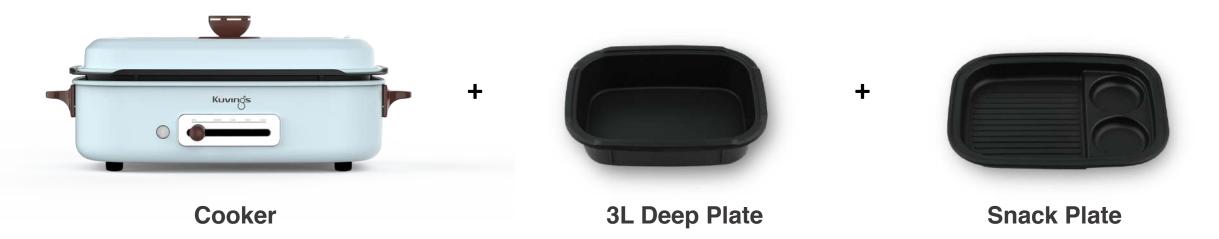

## **Kuvings Molly Multi-Function Cooker Original Package**

**Additional Plates- Not included in the package** 

## **Specification**

| Name of Product      | KUVINGS Multi-Function Cooker                                                |
|----------------------|------------------------------------------------------------------------------|
| Model No.            | KMG-200B                                                                     |
| Color                | Matt sky blue                                                                |
| Size                 | W 385 x D 256 x H 155mm (Body)                                               |
| Voltage              | 220-240V / 50-60Hz                                                           |
| Watt                 | 1,200W                                                                       |
| Weight               | 3.3kg (Body 2kg + Deep plate 1kg + Lid 0.3kg)                                |
| Basic<br>Composition | Body, Lid, Plate, Power cord, Manual book,<br>Recipe book                    |
| Accessories (Option) | Deep plate, Snack Plate, grill plate, Takoyaki plate, Flat plate, Steam rack |