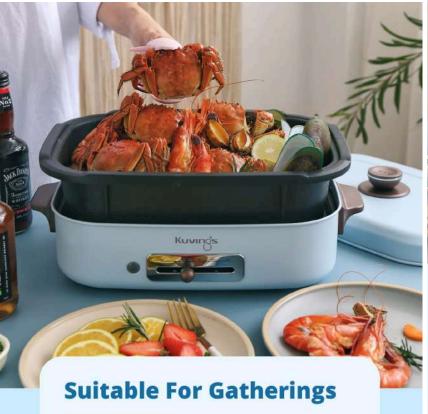

INTRODUCING
KUVINGS
Molly
Multi-Function Cooker

**EVERYONE CAN BE A CHEF AT HOME** 

Prawns, beef, skewers, corn, or leek... **EVERYTHING** can be grilled!

Steamboat, mala hotpot, anything you like! Forget long queues! Make it at home!

Use less oil, less sodium, and less carbs. Make a light healthy soup, or grill up a storm. Make your own rules with the various plates.