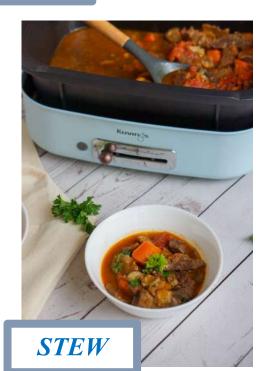

Use less oil, less sodium, and less carbs. Make a light healthy soup, or grill up a storm. Make your own rules with the various plates.