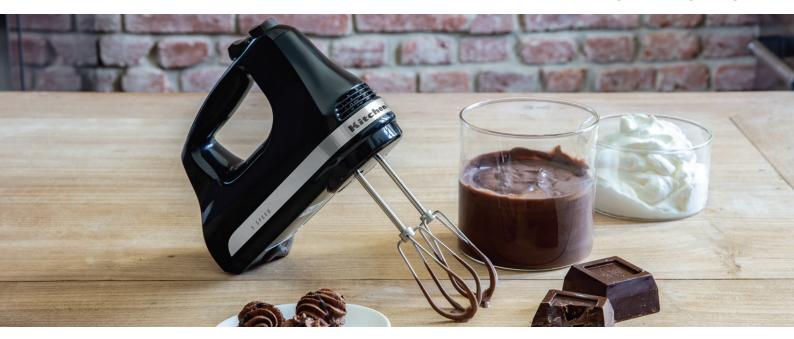

### **KITCHENAID** 9 SPEED HAND MIXER

5KHM9212

- Precise electronic control: choice among 9 speeds with soft start
  - Quiet and powerful DC motor
- Specially designed stainless steel turbo beaters; a wire whisk, two dough hooks and a blending rod
  - Soft grip handle, LED speed indicator and beater eject button
    - Lockable swivel round cord

# KITCHENAID 9 SPEED HAND MIXER

5KHM9212

EMPIRE RED

ONYX BLACK

ALMOND CREAM

**CONTOUR SILVER**