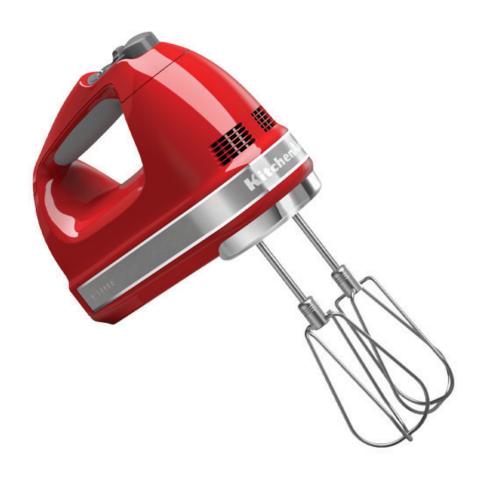

### **KITCHENAID** 9 SPEED HAND MIXER

5KHM9212

- Precise electronic control: choice among 9 speeds with soft start
  - Quiet and powerful DC motor
- Specially designed stainless steel turbo beaters; a wire whisk, two dough hooks and a blending rod
  - Soft grip handle, LED speed indicator and beater eject button
    - Lockable swivel round cord

# KITCHENAID 9 SPEED HAND MIXER

5KHM9212

EMPIRE RED

ONYX BLACK

ALMOND CREAM

**CONTOUR SILVER**