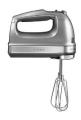

### **KITCHENAID** 9 SPEED HAND MIXER

5KHM9212

- Precise electronic control: choice among 9 speeds with soft start
  - Quiet and powerful DC motor
- Specially designed stainless steel turbo beaters; a wire whisk, two dough hooks and a blending rod
  - Soft grip handle, LED speed indicator and beater eject button
    - Lockable swivel round cord

# KITCHENAID 9 SPEED HAND MIXER

5KHM9212

EMPIRE RED

ONYX BLACK

ALMOND CREAM

**CONTOUR SILVER**