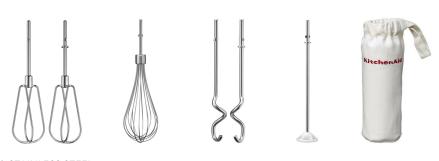

TURBO BEATERS

2 STAINLESS STEEL 16-WIRE WHISK 2 DOUGH HOOK MIXING ROD COTTON STORAGE

85 W

Plastic

1.1 kg

1.4 kg

2.9 kg 2 units

China