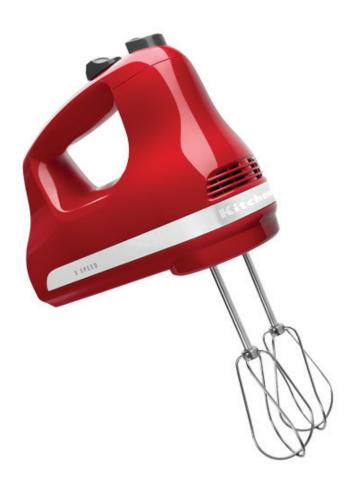

## KITCHENAID CLASSIC 5 SPEED HAND MIXER

5KHM5110

- Easily adjustable 5-speed mechanical control
  - Efficient and powerful DC Motor
  - Stainless steel Turbo Beaters and Whisk
- Beater eject button for quick, one-handed release

## KITCHENAID CLASSIC 5 SPEED HAND MIXER

5KHM5110

# Powerful Mixing In Your Hand

The handy little mixer that makes it easy to create.