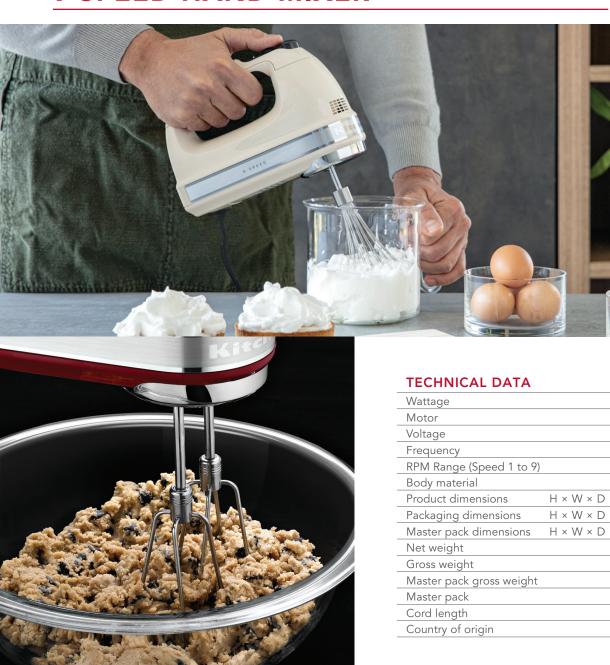

# Powerful Mixing In Your Hand

The handy little mixer that makes it easy to create.

#### **TECHNICAL DATA**

| Wattage                         |                       | 85 W                   |
|---------------------------------|-----------------------|------------------------|
| Motor                           |                       | DC (Direct Current)    |
| Voltage                         |                       | 220 - 240 V            |
| Frequency                       |                       | 50 / 60 Hz             |
| RPM Range                       |                       | 350-1000               |
| (note: not approved for claims) |                       |                        |
| Body material                   |                       | Plastic                |
| Product dimensions              | $H \times W \times D$ | 29.5 × 9.5 × 21 cm     |
| Packaging dimensions            | $H \times W \times D$ | 20 × 14 × 23.5 cm      |
| Master pack dimensions          | $H \times W \times D$ | 21.21 × 24.2 x 29.2 cm |
| Net weight                      |                       | 1.17 kg                |
| Gross weight                    |                       | 1.58 kg                |
| Master pack gross weight        |                       | 3.4 kg                 |
| Master pack                     |                       | 2 units                |
| Cord length                     |                       | 160 cm                 |
| Country of origin               |                       | U.S.A                  |