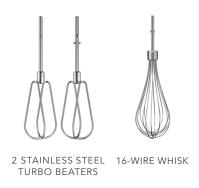

### **KITCHENAID** 9 SPEED HAND MIXER

5KHM9212

- Precise electronic control: choice among 9 speeds with soft start
  - Quiet and powerful DC motor
- Specially designed stainless steel turbo beaters; a wire whisk, two dough hooks and a blending rod
  - Soft grip handle, LED speed indicator and beater eject button
    - Lockable swivel round cord

TURBO BEATERS

2 STAINLESS STEEL 16-WIRE WHISK 2 DOUGH HOOK MIXING ROD COTTON STORAGE

85 W

Plastic

1.1 kg

1.4 kg

2.9 kg 2 units

China