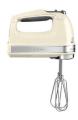

### **KITCHENAID** 9 SPEED HAND MIXER

5KHM9212

- Precise electronic control: choice among 9 speeds with soft start
  - Quiet and powerful DC motor
- Specially designed stainless steel turbo beaters; a wire whisk, two dough hooks and a blending rod
  - Soft grip handle, LED speed indicator and beater eject button
    - Lockable swivel round cord

# KITCHENAID 9 SPEED HAND MIXER

5KHM9212

EMPIRE RED

ONYX BLACK

ALMOND CREAM

**CONTOUR SILVER**