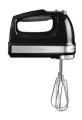

## KITCHENAID CLASSIC 5 SPEED HAND MIXER

5KHM5110

- Easily adjustable 5-speed mechanical control
  - Efficient and powerful DC Motor
  - Stainless steel Turbo Beaters and Whisk
- Beater eject button for quick, one-handed release

## KITCHENAID CLASSIC 5 SPEED HAND MIXER

5KHM5110

ONYX BLACK