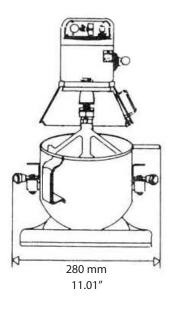

## **Technical Data**

| Motor                          | 1/4 HP 0.2 kW                                       |
|--------------------------------|-----------------------------------------------------|
| Electric                       | 220/50/60/1 or 115/60/1                             |
| Bowl capacity                  | 8 Quarts 7.57 Liters                                |
| 1st gear speed                 | 132 RPM                                             |
| 2nd gear speed                 | 234 RPM                                             |
| 3rd gear speed                 | 421 RPM                                             |
| Gear/belt transmission         | Precision milled gear transmission with cogged belt |
| Machine dimensions (L x W x H) | 470 mm x 280 mm x 580 mm (18.5" x 11.01" x 22.83")  |
| Net weight                     | 25 Kg (55.12 lbs.)                                  |
| Shipping weight                | 27 Kg (59.52 lbs.)                                  |
|                                |                                                     |

## **Detail & Dimensions**

As continued product improvement is a policy of Powerline, specifications are subject to change without notice.