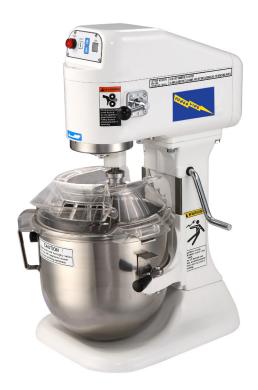

# PLANETARY MIXER PM-8C

#### **STANDARD FEATURES**

- Single phase & hard wired cord and plug
- Air cooled grease packed ball bearing
- Heat-treated, hardened alloy, precision milled gear transmission
- Long lasting rubber composite cogged belt
- Stainless steel bowl equipped with dough hook, flat beater, and whip
- 3 speeds available: low, high, & intermediate
- Emergency stop button
- Equipped with thermal overload protection
- 15 minute timer
- Equipped with removable safety guard
- White epoxy enameled finish
- Sturdy hand lever adjusts bowl height, locks bowl into place