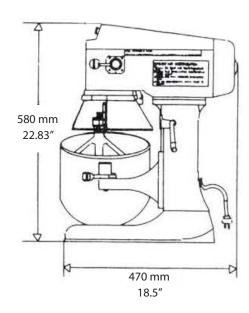

## **Technical Data**

| Motor                          | 1/4 HP 0.2 kW                                       |
|--------------------------------|-----------------------------------------------------|
| Electric                       | 220/50/60/1 or 115/60/1                             |
| Bowl capacity                  | 8 Quarts 7.57 Liters                                |
| 1st gear speed                 | 132 RPM                                             |
| 2nd gear speed                 | 234 RPM                                             |
| 3rd gear speed                 | 421 RPM                                             |
| Gear/belt transmission         | Precision milled gear transmission with cogged belt |
| Machine dimensions (L x W x H) | 470 mm x 280 mm x 580 mm (18.5" x 11.01" x 22.83")  |
| Net weight                     | 25 Kg (55.12 lbs.)                                  |
| Shipping weight                | 27 Kg (59.52 lbs.)                                  |
|                                |                                                     |

## **Detail & Dimensions**

As continued product improvement is a policy of Powerline, specifications are subject to change without notice.