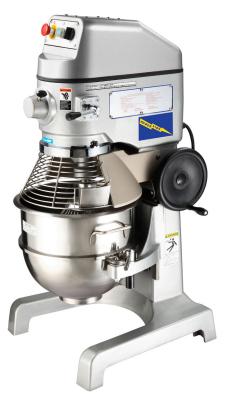

Heavy-duty mixers are designed to operate safely and efficiently under heavy work conditions. These mixers are built to the safety standards of CE & EMC, utilizing stainless steel safety guards. A virtually silent hardened alloy gear transmission is powerful enough to keep up with peak demands. Our gears are 25% greater in size than those in competitive models.

## PLANETARY MIXER

#### **STANDARD FEATURES**

- 6 ft. flexible 3 wire cord and ground prong/plug
- Air cooled grease packed ball bearing
- Heat-treated, hardened alloy, precision milled gear transmission
- Long lasting rubber composite cogged belt
- Stainless steel bowl equipped with dough hook, flat beater, and whip
- 3 speeds available: low, high, & intermediate
- Emergency stop button
- Equipped with thermal overload protection
- 15 minute timer
- Equipped with #12 hub attachment to power optional PLM mincer or PLV vegetable slicer attachments
- Equipped with removable safety guard
- Metallic bronze epoxy enameled top
- Metallic gray epoxy enameled bottom
- Sturdy hand lever adjusts bowl height, locks bowl Into place