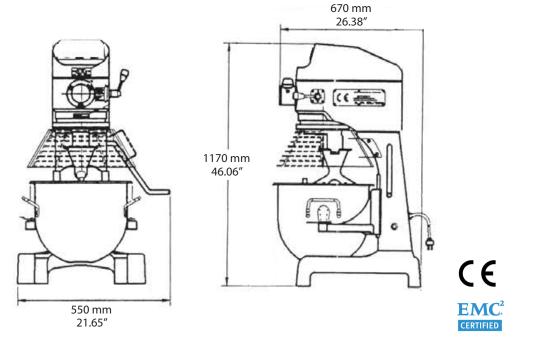

#### **Technical Data**

| Motor                          | 1 HP 0.75 kW                                         |
|--------------------------------|------------------------------------------------------|
| Electric                       | 115/60/1,220/50/60/1,or 440/480/60/3                 |
| Bowl capacity                  | 30 Quarts 28.39 Liters                               |
| Agitator speed                 | Low: 99 RPM Intermediate: 176 RPM High: 320 RPM      |
| Hub speed                      | Low: 69 RPM Intermediate: 123 RPM High: 224 RPM      |
| Gear/belt transmission         | Precision milled gear transmission with cogged belt  |
| Machine dimensions (L x W x H) | 670 mm x 550 mm x 1170 mm (26.38" x 21.65" x 46.06") |
| Net weight                     | 180 Kg (396.83 lbs.)                                 |
| Shipping weight                | 210 Kg (462.97 lbs.)                                 |
|                                |                                                      |

#### **Detail & Dimensions**

As continued product improvement is a policy of Powerline, specifications are subject to change without notice.