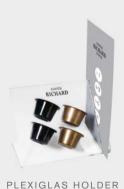

#### MACHINE & ACCESSORIES

& CAPSULES MENU

METAL DISPLAY

Capacity: 32 capsules

PRESENTATION BOX

Capacity: 45 capsules

VENTURA MACHINE

Behind the elegance of a timeless design, lies a very high pressure 19 bar silent extraction system. Subtle notes of coffee emanate, with a beautiful smooth "crema".