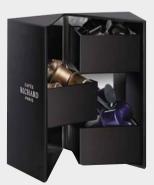

#### MACHINE & ACCESSORIES

& CAPSULES MENU

METAL DISPLAY

Capacity: 32 capsules

PRESENTATION BOX

Capacity: 45 capsules

VENTURA MACHINE

Behind the elegance of a timeless design, lies a very high pressure 19 bar silent extraction system. Subtle notes of coffee emanate, with a beautiful smooth "crema".