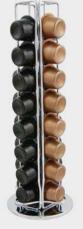

#### MACHINE & ACCESSORIES

& CAPSULES MENU

METAL DISPLAY

Capacity: 32 capsules

PRESENTATION BOX

Capacity: 45 capsules

VENTURA MACHINE

Behind the elegance of a timeless design, lies a very high pressure 19 bar silent extraction system. Subtle notes of coffee emanate, with a beautiful smooth "crema".