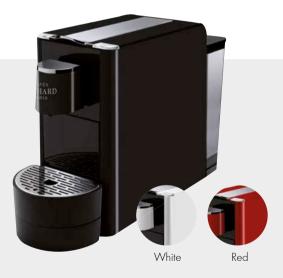

#### MACHINE & ACCESSORIES

& CAPSULES MENU

METAL DISPLAY

Capacity: 32 capsules

PRESENTATION BOX

Capacity: 45 capsules

VENTURA MACHINE

Behind the elegance of a timeless design, lies a very high pressure 19 bar silent extraction system. Subtle notes of coffee emanate, with a beautiful smooth "crema".