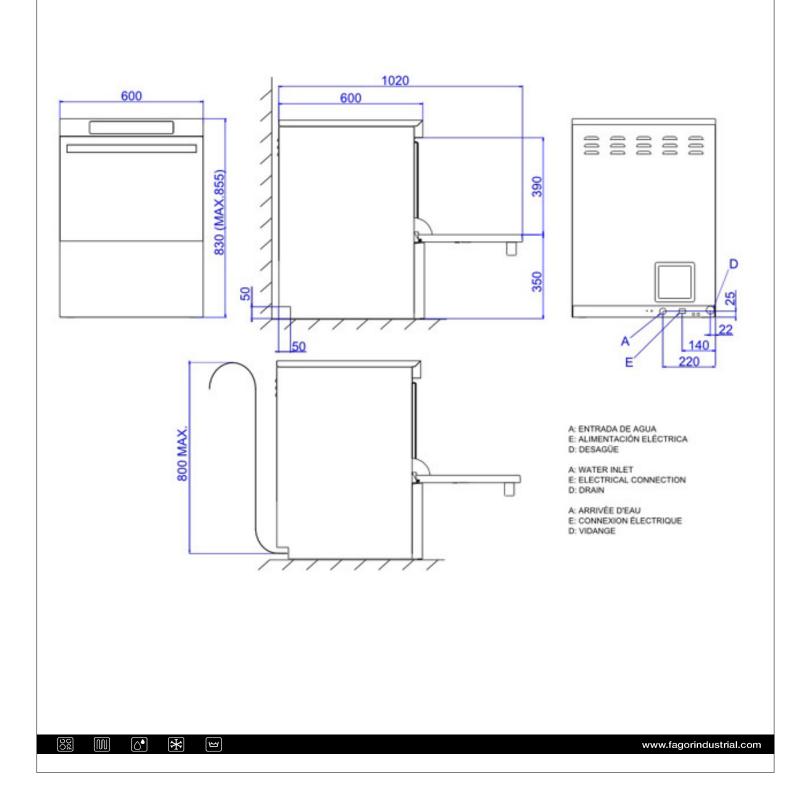

## Model

CO-502 230V 1N 50Hz

19058149

I

03/04/2019

| CO-502 DISHWASHER<br>- Front-loading dishwashers - EVO Generation.<br>- Constructed in stainless steel.                                                         | DIMENSIONS                             |       |    |                   | X<br>Y             |
|-----------------------------------------------------------------------------------------------------------------------------------------------------------------|----------------------------------------|-------|----|-------------------|--------------------|
| <ul> <li>Whole body with double wall.</li> <li>Counterbalanced door with stainless steel hinges and double spring.</li> </ul>                                   | X Width                                | 600   | mm | X Gross width     | 660 mm             |
| - Furniture which allows the machine to be positioned under 850 mm high work surfaces.                                                                          | Y Depth                                | 600   | mm | Y Gross depth     | 745 mm             |
| - Rounded tank to facilitate washing and drainage.                                                                                                              | Z Height                               | 830   | mm | Z Gross height    | 1030 mm            |
| - Stainless steel armoured heating elements in the wash tank and rinse boiler.                                                                                  | Net Weight                             | 67,0  | kg | Gross Weight      | 82,0 kg            |
| <ul> <li>Useful internal height of 380 mm. Accepts GN 1/1 trays.</li> <li>600 W wash pump</li> </ul>                                                            | Net volume                             | 0,299 | m3 | Gross volume      | 0,506 m3           |
| <ul> <li>Boiler with capacity of 7 litres.</li> <li>Magnetic safety stop switch in door opening.</li> <li>Safety thermostat</li> </ul>                          | ic safety stop switch in door opening. |       |    |                   |                    |
| - Model with electronic control and control panel and thermostatic                                                                                              | Electric power                         |       |    |                   | 3,400 kW           |
| filling.<br>- 90", 120" and 180" wash cycles.                                                                                                                   | Heating power                          |       |    |                   | 2,80 kW            |
| - Theoretical maximum production of 40 baskets/hour.                                                                                                            | Voltage                                |       |    |                   | 230V - 1N          |
| <ul> <li>Tank with volume of 20 litres, with 2.8 kW heating element.</li> <li>Single-phase Multipower installation, with heating in the boiler which</li> </ul> | Amperage                               |       |    |                   | 14,7 A             |
| can be selected at time of installation, either 2.8 or 3.7 kW.                                                                                                  | Electric frequency 50Hz                |       |    |                   |                    |
| <ul> <li>- 2.4 litre water consumption per cycle.</li> <li>- Rinse with thermostop system. Standard factory setting disabled. Easy</li> </ul>                   | WATER TECHNICAL SPECIFICATIONS         |       |    |                   |                    |
| to enable.                                                                                                                                                      | Pressure H20                           |       |    |                   | 200-400kPa(2-4bar) |
| <ul> <li>Multi-voltage: Allows the machine to be connected to a single-phase<br/>or three-phase voltage network.</li> </ul>                                     | Water max consumption                  |       |    |                   | 54,00 L/h          |
| - Double system of filter trays in the tank.                                                                                                                    | CONNECTIONS TECHNICAL SPECIFICATIONS   |       |    |                   |                    |
| - IPX4 anti-humidity protection.                                                                                                                                | 230 V three-phase wiring               |       |    | 3 X 2,5 + T - 25A |                    |
| Equipment included:<br>"One CT-10 base basket, 1 CP-16/18 basket for plates and two cutlery<br>holders.<br>"                                                    | Single-phase 230V wiring               |       |    |                   | 2X6 + T - 40 A     |
|                                                                                                                                                                 | Three-phase +N 40V wiring              |       |    | 4X2,5 + T - 20 A  |                    |
|                                                                                                                                                                 | Hot softened water diameter            |       |    | 3/4"              |                    |
|                                                                                                                                                                 | Drain 1 diameter                       |       |    |                   | 2"                 |
|                                                                                                                                                                 |                                        |       |    |                   |                    |
|                                                                                                                                                                 | OTHERS                                 |       |    |                   |                    |
|                                                                                                                                                                 | Noise level                            |       |    |                   | 65,00 dB           |
|                                                                                                                                                                 |                                        |       |    |                   |                    |