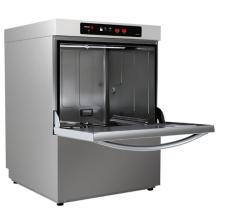

## Model

CO-502 230V 1N 50Hz

19058149

I

03/04/2019

| CO-502 DISHWASHER<br>- Front-loading dishwashers - EVO Generation.<br>- Constructed in stainless steel.                                                         | DIMENSIONS                             |       |    |                   | X<br>Y             |
|-----------------------------------------------------------------------------------------------------------------------------------------------------------------|----------------------------------------|-------|----|-------------------|--------------------|
| <ul> <li>Whole body with double wall.</li> <li>Counterbalanced door with stainless steel hinges and double spring.</li> </ul>                                   | X Width                                | 600   | mm | X Gross width     | 660 mm             |
| - Furniture which allows the machine to be positioned under 850 mm high work surfaces.                                                                          | Y Depth                                | 600   | mm | Y Gross depth     | 745 mm             |
| - Rounded tank to facilitate washing and drainage.                                                                                                              | Z Height                               | 830   | mm | Z Gross height    | 1030 mm            |
| - Stainless steel armoured heating elements in the wash tank and rinse boiler.                                                                                  | Net Weight                             | 67,0  | kg | Gross Weight      | 82,0 kg            |
| <ul> <li>Useful internal height of 380 mm. Accepts GN 1/1 trays.</li> <li>600 W wash pump</li> </ul>                                                            | Net volume                             | 0,299 | m3 | Gross volume      | 0,506 m3           |
| <ul> <li>Boiler with capacity of 7 litres.</li> <li>Magnetic safety stop switch in door opening.</li> <li>Safety thermostat</li> </ul>                          | ic safety stop switch in door opening. |       |    |                   |                    |
| - Model with electronic control and control panel and thermostatic                                                                                              | Electric power                         |       |    |                   | 3,400 kW           |
| filling.<br>- 90", 120" and 180" wash cycles.                                                                                                                   | Heating power                          |       |    |                   | 2,80 kW            |
| - Theoretical maximum production of 40 baskets/hour.                                                                                                            | Voltage                                |       |    |                   | 230V - 1N          |
| <ul> <li>Tank with volume of 20 litres, with 2.8 kW heating element.</li> <li>Single-phase Multipower installation, with heating in the boiler which</li> </ul> | Amperage                               |       |    |                   | 14,7 A             |
| can be selected at time of installation, either 2.8 or 3.7 kW.                                                                                                  | Electric frequency 50Hz                |       |    |                   |                    |
| <ul> <li>- 2.4 litre water consumption per cycle.</li> <li>- Rinse with thermostop system. Standard factory setting disabled. Easy</li> </ul>                   | WATER TECHNICAL SPECIFICATIONS         |       |    |                   |                    |
| to enable.                                                                                                                                                      | Pressure H20                           |       |    |                   | 200-400kPa(2-4bar) |
| <ul> <li>Multi-voltage: Allows the machine to be connected to a single-phase<br/>or three-phase voltage network.</li> </ul>                                     | Water max consumption                  |       |    |                   | 54,00 L/h          |
| - Double system of filter trays in the tank.                                                                                                                    | CONNECTIONS TECHNICAL SPECIFICATIONS   |       |    |                   |                    |
| - IPX4 anti-humidity protection.                                                                                                                                | 230 V three-phase wiring               |       |    | 3 X 2,5 + T - 25A |                    |
| Equipment included:<br>"One CT-10 base basket, 1 CP-16/18 basket for plates and two cutlery<br>holders.<br>"                                                    | Single-phase 230V wiring               |       |    |                   | 2X6 + T - 40 A     |
|                                                                                                                                                                 | Three-phase +N 40V wiring              |       |    | 4X2,5 + T - 20 A  |                    |
|                                                                                                                                                                 | Hot softened water diameter            |       |    | 3/4"              |                    |
|                                                                                                                                                                 | Drain 1 diameter                       |       |    |                   | 2"                 |
|                                                                                                                                                                 |                                        |       |    |                   |                    |
|                                                                                                                                                                 | OTHERS                                 |       |    |                   |                    |
|                                                                                                                                                                 | Noise level                            |       |    |                   | 65,00 dB           |
|                                                                                                                                                                 |                                        |       |    |                   |                    |