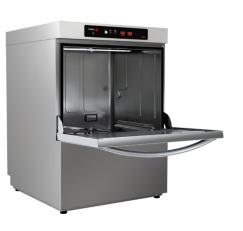

## Model

CO-502 230V 1N 50Hz

19058149

I

03/04/2019

| CO-502 DISHWASHER<br>- Front-loading dishwashers - EVO Generation.<br>- Constructed in stainless steel.                                                         | DIMENSIONS                             |       |    |                   | X<br>Y             |
|-----------------------------------------------------------------------------------------------------------------------------------------------------------------|----------------------------------------|-------|----|-------------------|--------------------|
| <ul> <li>Whole body with double wall.</li> <li>Counterbalanced door with stainless steel hinges and double spring.</li> </ul>                                   | X Width                                | 600   | mm | X Gross width     | 660 mm             |
| - Furniture which allows the machine to be positioned under 850 mm high work surfaces.                                                                          | Y Depth                                | 600   | mm | Y Gross depth     | 745 mm             |
| - Rounded tank to facilitate washing and drainage.                                                                                                              | Z Height                               | 830   | mm | Z Gross height    | 1030 mm            |
| - Stainless steel armoured heating elements in the wash tank and rinse boiler.                                                                                  | Net Weight                             | 67,0  | kg | Gross Weight      | 82,0 kg            |
| <ul> <li>Useful internal height of 380 mm. Accepts GN 1/1 trays.</li> <li>600 W wash pump</li> </ul>                                                            | Net volume                             | 0,299 | m3 | Gross volume      | 0,506 m3           |
| <ul> <li>Boiler with capacity of 7 litres.</li> <li>Magnetic safety stop switch in door opening.</li> <li>Safety thermostat</li> </ul>                          | ic safety stop switch in door opening. |       |    |                   |                    |
| - Model with electronic control and control panel and thermostatic                                                                                              | Electric power                         |       |    |                   | 3,400 kW           |
| filling.<br>- 90", 120" and 180" wash cycles.                                                                                                                   | Heating power                          |       |    |                   | 2,80 kW            |
| - Theoretical maximum production of 40 baskets/hour.                                                                                                            | Voltage                                |       |    |                   | 230V - 1N          |
| <ul> <li>Tank with volume of 20 litres, with 2.8 kW heating element.</li> <li>Single-phase Multipower installation, with heating in the boiler which</li> </ul> | Amperage                               |       |    |                   | 14,7 A             |
| can be selected at time of installation, either 2.8 or 3.7 kW.                                                                                                  | Electric frequency 50Hz                |       |    |                   |                    |
| <ul> <li>- 2.4 litre water consumption per cycle.</li> <li>- Rinse with thermostop system. Standard factory setting disabled. Easy</li> </ul>                   | WATER TECHNICAL SPECIFICATIONS         |       |    |                   |                    |
| to enable.                                                                                                                                                      | Pressure H20                           |       |    |                   | 200-400kPa(2-4bar) |
| <ul> <li>Multi-voltage: Allows the machine to be connected to a single-phase<br/>or three-phase voltage network.</li> </ul>                                     | Water max consumption                  |       |    |                   | 54,00 L/h          |
| - Double system of filter trays in the tank.                                                                                                                    | CONNECTIONS TECHNICAL SPECIFICATIONS   |       |    |                   |                    |
| - IPX4 anti-humidity protection.                                                                                                                                | 230 V three-phase wiring               |       |    | 3 X 2,5 + T - 25A |                    |
| Equipment included:<br>"One CT-10 base basket, 1 CP-16/18 basket for plates and two cutlery<br>holders.<br>"                                                    | Single-phase 230V wiring               |       |    |                   | 2X6 + T - 40 A     |
|                                                                                                                                                                 | Three-phase +N 40V wiring              |       |    | 4X2,5 + T - 20 A  |                    |
|                                                                                                                                                                 | Hot softened water diameter            |       |    | 3/4"              |                    |
|                                                                                                                                                                 | Drain 1 diameter                       |       |    |                   | 2"                 |
|                                                                                                                                                                 |                                        |       |    |                   |                    |
|                                                                                                                                                                 | OTHERS                                 |       |    |                   |                    |
|                                                                                                                                                                 | Noise level                            |       |    |                   | 65,00 dB           |
|                                                                                                                                                                 |                                        |       |    |                   |                    |