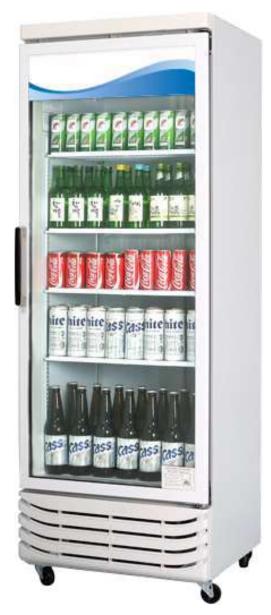

## DISPLAY CHILLER / FREEZER

MGR-420 / MGF-420

## **Features**

- White PCM exterior and white prepainted aluminium exterior.
- Double layer glass with tempered surface.
- Bottom wire tube and fan-assisted condensing.
- Adjustable shelves.
- Efficient refrigeration system.
- High-density polyurethane insulation

|                   | MGR-420          | MGF-420          |
|-------------------|------------------|------------------|
| Size (WxDxH)      | 650 x 590 x 1850 | 670 x 690 x 1952 |
| Packing Dimension | 670 x 630 x 1860 | 690 x 730 x 1962 |
| Net Capacity (L)  | 196              | 280              |
| Compressor        | 1/4              | 1/2              |
| Temperature (C)   | 0~ +10           | -18~ + 10        |
| Refrigerant       | R-134a           | R-134a           |
| Defrosting        | Natural          | Auto             |
| Shelf             | 4                | 4                |
| Capacity (Liters) | 420              | 420              |
| Door              | 1 Swing Door     | 1 Swing Door     |