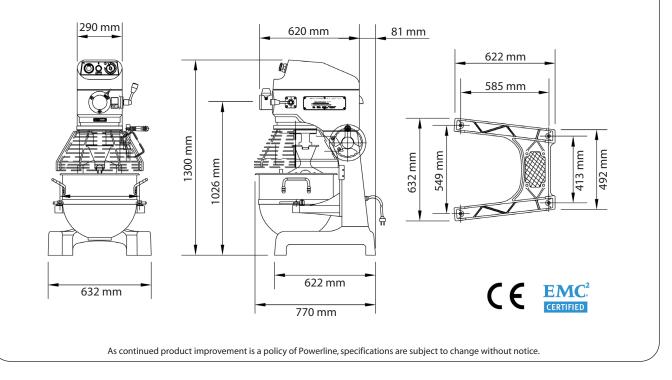

### **Technical Data**

| Motor                          | 3 HP 1.5 kW                                          |
|--------------------------------|------------------------------------------------------|
| Electric                       | 380/415/50/3 or 220/440/480/60/3                     |
| Bowl capacity                  | 60 Quarts 56.78 Liters                               |
| Agitator speed                 | Low: 99 RPM Intermediate: 176 RPM High: 320 RPM      |
| Grinder speed                  | Low: 60 RPM Intermediate: 108 RPM High: 197 RPM      |
| Gear/belt transmission         | Precision milled gear transmission with cogged belt  |
| Machine dimensions (L x W x H) | 770 mm x 632 mm x 1300 mm (30.32" x 24.88" x 51.81") |
| Net weight                     | 270 Kg (595.25 lbs.)                                 |
| Shipping weight                | 310 Kg (683.43 lbs.)                                 |
|                                |                                                      |

#### **Detail & Dimensions**