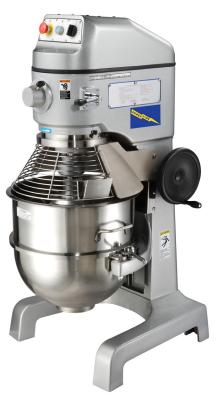

## PLANETARY MIXER **PM-60**

#### **STANDARD FEATURES**

- 6 ft. flexible 3 wire cord and ground prong/plug
- Air cooled grease packed ball bearing
- Heat-treated, hardened alloy, precision milled gear transmission
- Long lasting rubber composite cogged belt
- Stainless steel bowl equipped with dough hook, flat beater, and whip
- 3 speeds available: low, high, & intermediate
- Emergency stop button
- Equipped with thermal overload protection
- 15 minute timer
- Equipped with #12 hub attachment to power optional PLM mincer or PLV vegetable slicer attachments
- Equipped with removable safety guard
- Metallic bronze epoxy enameled top
- Metallic gray epoxy enameled bottom
- Sturdy hand lever adjusts bowl height, locks bowl Into place

# PLANETARY MIXER