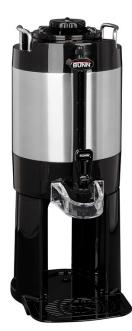

## 1.5Gal(5.7L) TF Srvr w/Base, MSG SST

Height: 22.9" Width: 9.3" Depth: 13.0" (58.2cm) (23.6cm) (33.0cm)

- Vacuum insulated to keep coffee hot for hours
- Brew-through lid
- Contemporary styling and wrap program for maximum merchandising
- Drip tray is easily removed for cleaning or to provide extra clearance for dispensing into pitchers
- Fast flow faucet
- Ideal for use with Single or Dual TF DBC Brewers
- Integrated sight gauge assembly allows for easy cleaning
- Large cup clearance allows for dispensing into cups, decanters and thermal carafes
- Translucent faucet guard provides increased visibility while dispensing

## Specifications

Product #: 44050.0000 Finish: Stainless