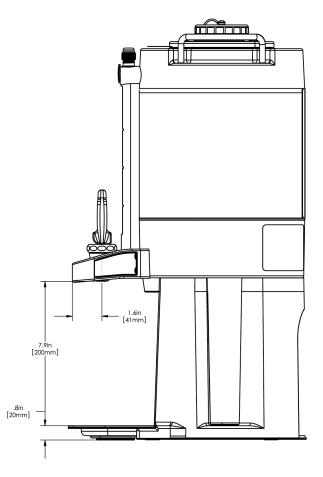

## 1.5Gal(5.7L) TF Srvr w/Base, MSG SST

Height: 22.9" Width: 9.3" Depth: 13.0" (58.2cm) (23.6cm) (33.0cm)

- Vacuum insulated to keep coffee hot for hours
- Brew-through lid
- Contemporary styling and wrap program for maximum merchandising
- Drip tray is easily removed for cleaning or to provide extra clearance for dispensing into pitchers
- Fast flow faucet
- Ideal for use with Single or Dual TF DBC Brewers
- Integrated sight gauge assembly allows for easy cleaning
- Large cup clearance allows for dispensing into cups, decanters and thermal carafes
- Translucent faucet guard provides increased visibility while dispensing

 the buyer to corresponding changes, improvements, additions or replacements for previously purchased equipment.
 08/11/2020

 For most current specifications and other info visit bunn.com.
 08/11/2020

| Unit    |          |         |          | Shipping |          |          |            |                       |
|---------|----------|---------|----------|----------|----------|----------|------------|-----------------------|
|         | Height   | Width   | Depth    | Height   | Width    | Depth    | Weight     | Volume                |
| English | 22.9 in. | 9.3 in. | 13.0 in. | 15.3 in. | 11.9 in. | 25.2 in. | 13.500 lbs | 2.654 ft <sup>3</sup> |
| Metric  | 58.2 cm  | 23.6 cm | 33.0 cm  | 38.7 cm  | 30.3 cm  | 64.0 cm  | 6.124 kgs  | 0.075 m³              |