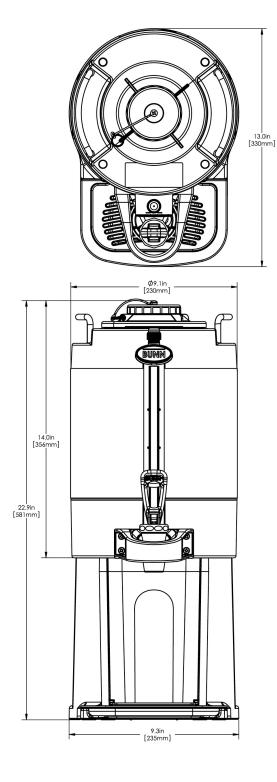

## 1.5Gal(5.7L) TF Srvr w/Base, MSG SST

Height: 22.9" Width: 9.3" Depth: 13.0" (58.2cm) (23.6cm) (33.0cm)

- Vacuum insulated to keep coffee hot for hours
- Brew-through lid
- Contemporary styling and wrap program for maximum merchandising
- Drip tray is easily removed for cleaning or to provide extra clearance for dispensing into pitchers
- Fast flow faucet
- Ideal for use with Single or Dual TF DBC Brewers
- Integrated sight gauge assembly allows for easy cleaning
- Large cup clearance allows for dispensing into cups, decanters and thermal carafes
- Translucent faucet guard provides increased visibility while dispensing

 the buyer to corresponding changes, improvements, additions or replacements for previously purchased equipment.
 08/11/2020

 For most current specifications and other info visit bunn.com.
 08/11/2020

| Unit    |          |         |          | Shipping |          |          |            |                       |
|---------|----------|---------|----------|----------|----------|----------|------------|-----------------------|
|         | Height   | Width   | Depth    | Height   | Width    | Depth    | Weight     | Volume                |
| English | 22.9 in. | 9.3 in. | 13.0 in. | 15.3 in. | 11.9 in. | 25.2 in. | 13.500 lbs | 2.654 ft <sup>3</sup> |
| Metric  | 58.2 cm  | 23.6 cm | 33.0 cm  | 38.7 cm  | 30.3 cm  | 64.0 cm  | 6.124 kgs  | 0.075 m³              |